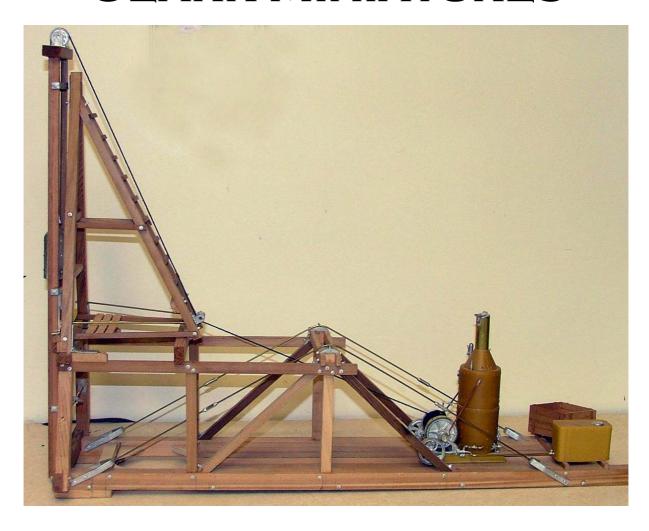

Page 4

Richard Schmidt's crane car

| 0800 | SPIKE KEG & MAUL (1ea)                              |
|------|-----------------------------------------------------|
| 0081 | SPITTOONS (3)                                       |
| 0082 | WOOD' CONDUCTORS STOOL (2)                          |
| 0083 | CONDUCTORS OIL LAMP (clear) (2)                     |
| 0084 | Blue emergency lamp (2)                             |
| 0086 | CONDUCTORS OIL LAMP (1red) (1green)                 |
| 0087 | PASS CAR ROOF VENTS (10 pc's)                       |
| 0088 | COACH PLATFORM RAILING (4)(fits bachman and others) |
| 0089 | D&RG CABOOSE STEP (4)                               |
| 0090 | RADIAL' MARKER LAMPS W/BRKT'S (2)                   |
| 0091 | BRACKETS FOR 0090 'RADIAL' MARKER (2)               |
| 0092 | BRACKETS FOR 0093 &0097 (2)                         |
| 0093 | CABOOSE MARKERS W/LENS (cored) (2)                  |
| 0094 | AMBER (yellow) LENS (4)                             |
| 0095 | CABOOSE MARKERS W/LENS & 6 EARS (cored) (2)         |
| 0096 | red jewel lens for                                  |
| 0097 | LOCO & TENDER MARKERS w/LENS (cored) (2)            |
| 0098 | OIL SWITCH LAMP W/EARS & LENS (cored) (1)           |
| 0100 | STATION ORDER BOARD (cored) (kit)                   |
| 0101 | STATION BENCH 6' (kit)                              |
| 0102 | STATION BENCH 4' (kit of 2)                         |
| 0103 | DECORATIVE STATION BENCH 4' (kit of 2)              |
| 0104 | DECORATIVE STATION BENCH 8' (KIT)                   |
| 0105 | PORTERS' LUGGAGE CART (kit)                         |
| 0106 | SWITCH STAND (kit)                                  |
| 0280 | SWITCH STAND & CORED LAMP (kit)                     |
| 0107 | HARP' SWITCH STAND white metal (kit)                |
| 0108 | TIE PLATES (code 215) (app 120)                     |
| 0109 | TIE PLATES (code 250) (app 108)                     |
| 0110 | TIE PLATES (code 332) (app 100)                     |
| 0111 | 3rd Rail Stanchion 50                               |
| 0112 | 3rd Rail Stanchion 100                              |
| 0113 | WHEEL STOPS (2)                                     |
| 0114 | BRIDGE FOOT (4)                                     |
| 0115 | WATER WELL PUMP (1)                                 |
| 0116 | FAIRBANKS MORSE' PLATFORM SCALE (kit)               |
| 0117 | WHEEL 6" dia (4)                                    |
| 0118 | PUSH WORK CAR W/TOOLS (kit)                         |
|      |                                                     |