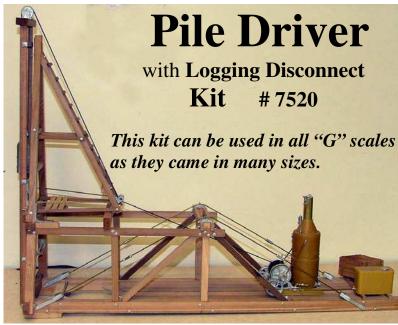

TOKHEIM Cut 850 FlyingA kit TOKHEIM Cut 850 FlyingA kit TOKHEIM Cut 850 FlyingA kit TOKHEIM Cut 850 Texaco kit Straight drop lamp fixture (2) 90 Degree Lamp Fixture 2 1/4 8 ohm speaker Ice block clear (4) 1/2 x 3/4 x 1.5 Ice block clear (12) Ice Block frosted (4) Ice Block frosted (12) Oil barrels (8) 1.5 x 1 Pickle barrels (8) Large 1.5 x 1 Pickle barrels (12) Small 3/4 x 3/8 Milk cans (4) 1 x 3/8 Milk Cans (4) 7/8 x 1 3/4 |

0281 Ice Hatch Page 9

**Clear Creek Kits** 1:20.3 10 Ft Cars

Kits include laser cut wood and all the nifty detail parts seen in the pictures. Easy instructions, sprung journals, and metal wheel sets.







Flat Car #7512

Oil & Lube Car #7515

Tool Car #7516

Water Car #7517









Sand & Gravel Car #7513

Crane Car #7514

High Sided Car #7518

Wheel Car #7519







This is a fantastic kit. This complete pile driver kit includes steam engine, disconnects, rooster pole, instructions are divided into easy to follow sub- assemblies. Includes lots of color pictures. This is a fantastic kit. This complete pile driver kit includes steam engine, disconnects, rooster pole, instructions are divided into easy to follow sub- assemblies. Includes lots of color pictures.

## 1:20.3 Easy to assemble kits.

Kits are made with tabbed construction laser cut material., trim is already cut, Holes are laser drilled. All white metal detail parts, Metal truck sets, Couplers, Sierra Valley wheel sets, even the glue to put them together. A beginner can assemble one in a weekend. You must supply the paint. Easy to follow instructions







8 window coach #7523



**Log