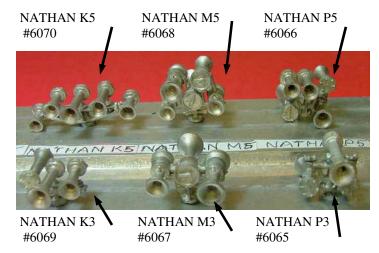

comotives. Designed for 5mm flashing red LED's.                                                                               | 00  |
| No. | 6061 | Two bulb vertical Mars light                 | Two bulb vertical Mars light. This is the stand off version found on Southern Pacific and other railroads. It is easier to install than the recessed version as it only requires the two holes for the lights. #6061 | 000 |
|     | 6062 | Speedometer cables                           | Does your engineer want to know how fast he is going? Speedometer cables are found on most diesels. #6062                                                                                                            |     |

# Scale



**FRED** Flashing rear end devise #6063



Diesel Air Horns top view of horn picture





# 1/32 **Scale**

All 1/32Products on this page are Resin unless otherwise







1/32 scale standard gauge domes Freight car bolster



1/32 Narrow Gauge Tank Car Dome for 1n3

Narrow Gauge Domes Sand (small) #6007 Steam (lrg) #6008 1/32nd Scale for 1n3 For small tank en-







For 1n3, 1/32 scale

#6010

Steam Locomotives

common on most Baldwin

Corrugated Boxcar End 1/32 scale standard gauge Common on PS-1 boxcars #6016 qty 2





Steam (lrg)#6011 Sand (sml) #6012







Andrews Truck (metal) standard Gauge

Bettendorf trucks (metal)

Standard Gauge

6002

6004



5'6" wheel centers #6005



Page 12



Gondola Dreadnought End Blank 1/32nd scale standard gauge. #6015 qty 2

Low profile flat car Generic wide swing bolster #6019 qty 2 Bolster #6029 gty 2

Wheels not included

# White M