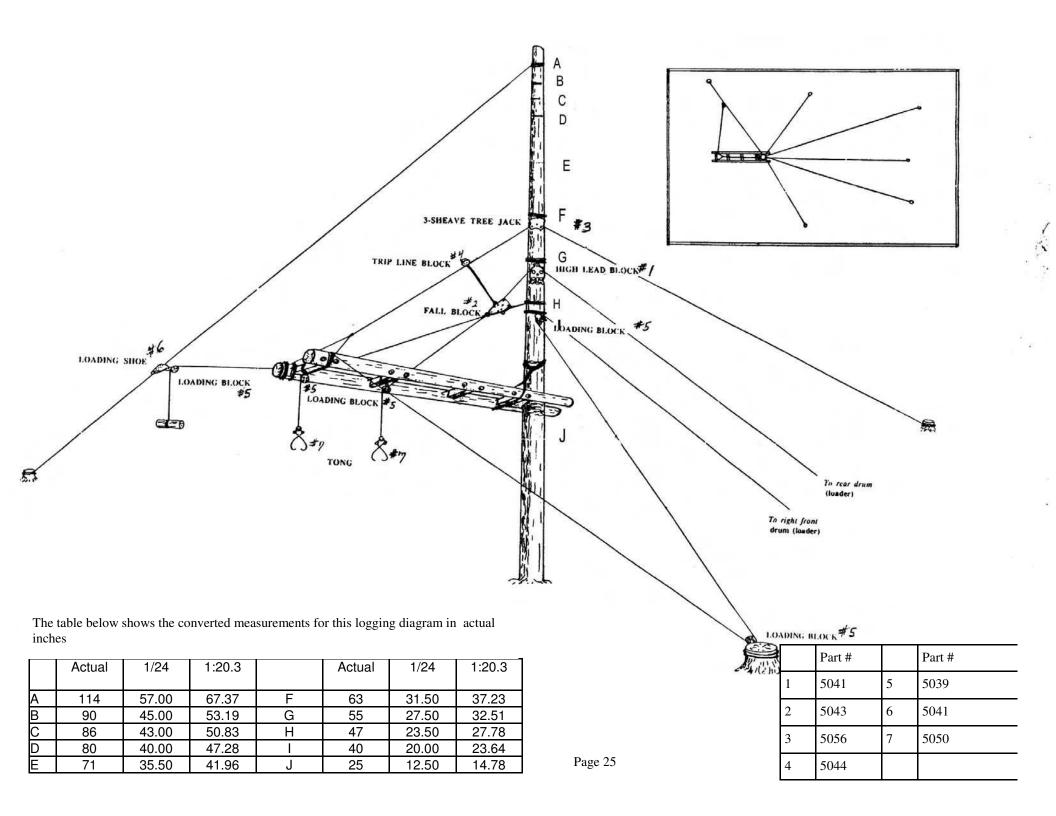

e engine to the side is with haulback

| 5000 | WINCH ENGINE/NO HAULBACK (diamond stack-steel water tank) (kit)  |
|------|------------------------------------------------------------------|
| 5001 | WINCH ENGINE/NO HAULBACK (diamond stack-wood water tank) (kit)   |
| 5002 | WINCH ENGINE W/HAULBACK (diamond stack-steel water tank) (kit)   |
| 5003 | WINCH ENGINE W/HAULBACK (diamond stack-wood water tank) (kit)    |
| 5004 | WINCH ENGINE W/HAULBACK (straight stack-steel water tank) (kit)  |
| 5005 | WINCH ENGINE W/HAULBACK (straight stack-wood water tank) (kit)   |
| 5006 | WINCH ENGINE/NO HAULBACK (straight stack-steel water tank) (kit) |
| 5007 | WINCH ENGINE/NO HAULBACK (straight stack-wood water tank) (kit)  |
|      |                                                                  |



# Mining Equipment

### **Portable Hoist Engine**



This was the heart of most mining and construction companies. The simple hoist engine. These were used at the mine heads to lift ore skips, equipment and any thing else you can thinks of. When mines were abandoned and the companies moved on this was the one piece that was very seldom left behind. That is why they are so scarce to find today.

They were built by a vast array of companies and also home built. They were run until there was no life left in them and used some more.

This kit can be made operational if desired and also made to smoke with our new hollow boiler.\*

Kit 5013 Price

Spencer Eachus Crane Using above engine for loader

#### 10 Stamp, Stamp mill kit

Brass, White metal and #1 Red Canadian Cedar
This was the heart o