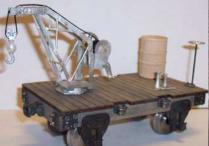

Page 4

Richard Schmidt's crane car

| 0800 | SPIKE KEG & MAUL (1ea)                              |
|------|-----------------------------------------------------|
| 0081 | SPITTOONS (3)                                       |
| 0082 | WOOD' CONDUCTORS STOOL (2)                          |
| 0083 | CONDUCTORS OIL LAMP (clear) (2)                     |
| 0084 | Blue emergency lamp (2)                             |
| 0086 | CONDUCTORS OIL LAMP (1red) (1green)                 |
| 0087 | PASS CAR ROOF VENTS (10 pc's)                       |
| 0088 | COACH PLATFORM RAILING (4)(fits bachman and others) |
| 0089 | D&RG CABOOSE STEP (4)                               |
| 0090 | RADIAL' MARKER LAMPS W/BRKT'S (2)                   |
| 0091 | BRACKETS FOR 0090 'RADIAL' MARKER (2)               |
| 0092 | BRACKETS FOR 0093 &0097 (2)                         |
| 0093 | CABOOSE MARKERS W/LENS (cored) (2)                  |
| 0094 | AMBER (yellow) LENS (4)                             |
| 0095 | CABOOSE MARKERS W/LENS & 6 EARS (cored) (2)         |
| 0096 | red jewel lens for                                  |
| 0097 | LOCO & TENDER MARKERS w/LENS (cored) (2)            |
| 0098 | OIL SWITCH LAMP W/EARS & LENS (cored) (1)           |
| 0100 | STATION ORDER BOARD (cored) (kit)                   |
| 0101 | STATION BENCH 6' (kit)                              |
| 0102 | STATION BENCH 4' (kit of 2)                         |
| 0103 | DECORATIVE STATION BENCH 4' (kit of 2)              |
| 0104 | DECORATIVE STATION BENCH 8' (KIT)                   |
| 0105 | PORTERS' LUGGAGE CART (kit)                         |
| 0106 | SWITCH STAND (kit)                                  |
| 0280 | SWITCH STAND & CORED LAMP (kit)                     |
| 0107 | HARP' SWITCH STAND white metal (kit)                |
| 0108 | TIE PLATES (code 215) (app 120)                     |
| 0109 | TIE PLATES (code 250) (app 108)                     |
| 0110 | TIE PLATES (code 332) (app 100)                     |
| 0111 | 3rd Rail Stanchion 50                               |
| 0112 | 3rd Rail Stanchion 100                              |
| 0113 | WHEEL STOPS (2)                                     |
| 0114 | BRIDGE FOOT (4)                                     |
| 0115 | WATER WELL PUMP (1)                                 |
| 0116 | FAIRBANKS MORSE' PLATFORM SCALE (kit)               |
| 0117 | WHEEL 6" dia (4)                                    |
| 0118 | PUSH WORK CAR W/TOOLS (kit)                         |
|      |                                                     |