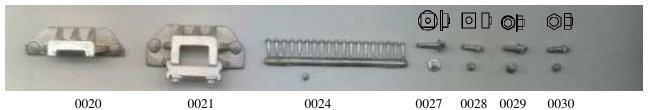

Page 3

**G** Scale

| 0000 |                                                         |
|------|---------------------------------------------------------|
| 0004 | STRAP STEP 12"(4)                                       |
| 0005 | STRAP STEP 18" (4)                                      |
| 0006 | STRAP STEP, undersill mount (4)                         |
| 0007 | STRAP STEP, ANGLED, undersill mount (4)                 |
| 8000 | LARGE TURNBUCKLE (undrilled) (5)                        |
| 0009 | SMALL TURNBUCKLE (undrilled) (8)                        |
| 0010 | LARGE TURNBUCKLE (slotted) (4)                          |
| 0011 | 12" QUEENPOST (8)                                       |
| 0012 | 6" QUEENPOST (8)                                        |
| 0013 | 3" QUEENPOST (8)                                        |
| 0014 | TRUSSROD PAD (10)                                       |
| 0015 | DISCONNECT JOURNAL (4)                                  |
| 0016 | DISCONNECT JOURNAL (nails on) (4)                       |
| 0017 | COIL SPRING JOURNAL (4)                                 |
| 0018 | LEAF SPRING JOURNAL (4)                                 |
| 0019 | LINK/PIN COUPLER (body mount) (2)                       |
| 0020 | COUPLER POCKET (talgo mount) (4)                        |
| 0021 | COUPLER POCKET (body mount) (4)                         |
| 0022 | Link & pin couplers W/draft gear                        |
| 0023 | LINK/PIN COUPLER (end beam mount) (2)                   |
| 0024 | 1/2" N.B.W.S (57)                                       |
| 0025 | SLIP ON NUT FOR 1/16" ROD                               |
| 0026 | SLIP ON NUT FOR 3/64" ROD (20)                          |
| 0027 | 1" BOLT, 2" SQ NUT W/WASHER (20)                        |
| 0028 | 1" BOLT, 2" SQ NUT (20)                                 |
| 0029 | 1" BOLT, 2" HEX NUT W/WASHER (20)                       |
| 0030 | 1" BOLT, 2" HEX NUT (20)                                |
| 0031 | 1 1/4" BOLT, 2" HEX NUT ON A 6""x 8" FORGED<br>PAD (30) |
| 0032 | 3" MALLEABLE IRON N.B.W. (20)                           |
| 0033 | D&RG TRUSSROD N.B.W. (16)                               |
| 0034 | SQUARE TRUSSROD N.B.W. (16)                             |
| 0035 | Journal lids for Bachman tm Archbar trucks (8)          |
| 0036 | OFFSET GRAB IRON (10)                                   |
| 0037 | PUSHPOLE POCKET (4)                                     |
|      |                                                         |