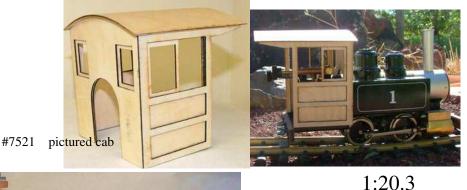

### **Catalog Contents**

Parts are in numeric order

**0-999** are G Scale Many of these parts can be used for

1/2, 1:22.5 and 1:20.3

**1000** are 1:20.3

**2000** are supplies, Lumber, Brass etc

**3000** are mining equipment and Gn15

**4000** are 7/8n2

**5000** are logging

**6000** are 1/29 and 1:32

**7000** are signs for all scales, The 1:20.3 John Mower kit series, & Clear Creek series etc.

I am always interested in seeing your projects or hearing from you. If you have ideas for items needed just let me know. We are also always looking for actual drawings of any items. Send us a letter or contact me personally at farside@infowest.com . I am also trying to attend more shows across the country to meet you. No matter if you are a beginner or an accomplished craftsman, I would love to hear from you.