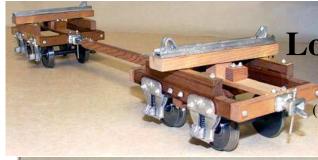

Page 4

Richard Schmidt's crane car

| 0800 | SPIKE KEG & MAUL (1ea)                              |
|------|-----------------------------------------------------|
| 0081 | SPITTOONS (3)                                       |
| 0082 | WOOD' CONDUCTORS STOOL (2)                          |
| 0083 | CONDUCTORS OIL LAMP (clear) (2)                     |
| 0084 | Blue emergency lamp (2)                             |
| 0086 | CONDUCTORS OIL LAMP (1red) (1green)                 |
| 0087 | PASS CAR ROOF VENTS (10 pc's)                       |
| 0088 | COACH PLATFORM RAILING (4)(fits bachman and others) |
| 0089 | D&RG CABOOSE STEP (4)                               |
| 0090 | RADIAL' MARKER LAMPS W/BRKT'S (2)                   |
| 0091 | BRACKETS FOR 0090 'RADIAL' MARKER (2)               |
| 0092 | BRACKETS FOR 0093 &0097 (2)                         |
| 0093 | CABOOSE MARKERS W/LENS (cored) (2)                  |
| 0094 | AMBER (yellow) LENS (4)                             |
| 0095 | CABOOSE MARKERS W/LENS & 6 EARS (cored) (2)         |
| 0096 | red jewel lens for                                  |
| 0097 | LOCO & TENDER MARKERS w/LENS (cored) (2)            |
| 0098 | OIL SWITCH LAMP W/EARS & LENS (cored) (1)           |
| 0100 | STATION ORDER BOARD (cored) (kit)                   |
| 0101 | STATION BENCH 6' (kit)                              |
| 0102 | STATION BENCH 4' (kit of 2)                         |
| 0103 | DECORATIVE STATION BENCH 4' (kit of 2)              |
| 0104 | DECORATIVE STATION BENCH 8' (KIT)                   |
| 0105 | PORTERS' LUGGAGE CART (kit)                         |
| 0106 | SWITCH STAND (kit)                                  |
| 0280 | SWITCH STAND & CORED LAMP (kit)                     |
| 0107 | HARP' SWITCH STAND white metal (kit)                |
| 0108 | TIE PLATES (code 215) (app 120)                     |
| 0109 | TIE PLATES (code 250) (app 108)                     |
| 0110 | TIE PLATES (code 332) (app 100)                     |
| 0111 | 3rd Rail Stanchion 50                               |
| 0112 | 3rd Rail Stanchion 100                              |
| 0113 | WHEEL STOPS (2)                                     |
| 0114 | BRIDGE FOOT (4)                                     |
| 0115 | WATER WELL PUMP (1)                                 |
| 0116 | FAIRBANKS MORSE' PLATFORM SCALE (kit)               |
| 0117 | WHEEL 6" dia (4)                                    |
| 0118 | PUSH WORK CAR W/TOOLS (kit)                         |
|      |                                                     |