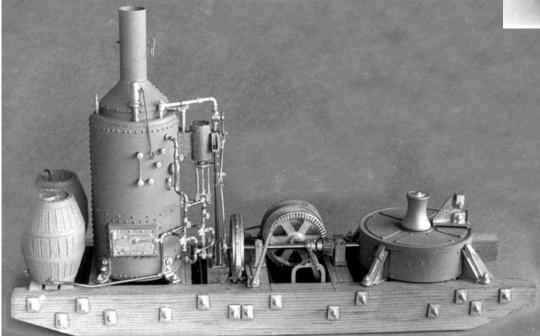

### **Catalog Contents**

Parts are in numeric order

**0-999** are G Scale Many of these parts can be used for

1/2, 1:22.5 and 1:20.3

**1000** are 1:20.3

**2000** are supplies, Lumber, Brass etc

**3000** are mining equipment and Gn15

**4000** are 7/8n2

**5000** are logging

**6000** are 1/29 and 1:32

**7000** are signs for all scales, The 1:20.3 John Mower kit series, & Clear Creek series etc.

I am always interested in seeing your projects or hearing from you. If you have ideas for items needed just let me know. We are also always looking for actual drawings of any items. Send us a letter or contact me personally at farside@infowest.com . I am also trying to attend more shows across the country to meet you. No matter if you are a beginner or an accomplished craftsman, I would love to hear from you.