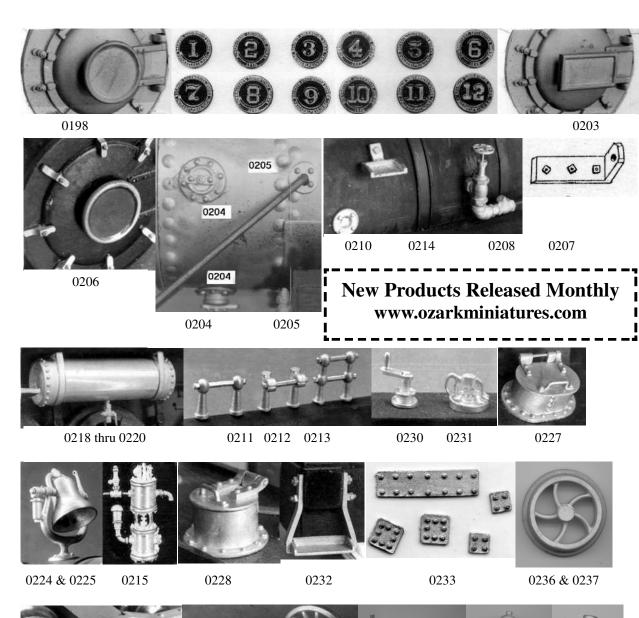

**4000** are 7/8n2

**5000** are logging

**6000** are 1/29 and 1:32

**7000** are signs for all scales, The 1:20.3 John Mower kit series, & Clear Creek series etc.

I am always interested in seeing your projects or hearing from you. If you have ideas for items needed just let me know. We are also always looking for actual drawings of any items. Send us a letter or contact me personally at farside@infowest.com . I am also trying to attend more shows across the country to meet you. No matter if you are a beginner or an accomplished craftsman, I would love to hear from you.