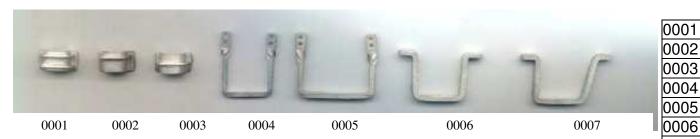

Page 3

**G** Scale

| 0000 |                                                         |
|------|---------------------------------------------------------|
| 0004 | STRAP STEP 12"(4)                                       |
| 0005 | STRAP STEP 18" (4)                                      |
| 0006 | STRAP STEP, undersill mount (4)                         |
| 0007 | STRAP STEP, ANGLED, undersill mount (4)                 |
| 8000 | LARGE TURNBUCKLE (undrilled) (5)                        |
| 0009 | SMALL TURNBUCKLE (undrilled) (8)                        |
| 0010 | LARGE TURNBUCKLE (slotted) (4)                          |
| 0011 | 12" QUEENPOST (8)                                       |
| 0012 | 6" QUEENPOST (8)                                        |
| 0013 | 3" QUEENPOST (8)                                        |
| 0014 | TRUSSROD PAD (10)                                       |
| 0015 | DISCONNECT JOURNAL (4)                                  |
| 0016 | DISCONNECT JOURNAL (nails on) (4)                       |
| 0017 | COIL SPRING JOURNAL (4)                                 |
| 0018 | LEAF SPRING JOURNAL (4)                                 |
| 0019 | LINK/PIN COUPLER (body mount) (2)                       |
| 0020 | COUPLER POCKET (talgo mount) (4)                        |
| 0021 | COUPLER POCKET (body mount) (4)                         |
| 0022 | Link & pin couplers W/draft gear                        |
| 0023 | LINK/PIN COUPLER (end beam mount) (2)                   |
| 0024 | 1/2" N.B.W.S (57)                                       |
| 0025 | SLIP ON NUT FOR 1/16" ROD                               |
| 0026 | SLIP ON NUT FOR 3/64" ROD (20)                          |
| 0027 | 1" BOLT, 2" SQ NUT W/WASHER (20)                        |
| 0028 | 1" BOLT, 2" SQ NUT (20)                                 |
| 0029 | 1" BOLT, 2" HEX NUT W/WASHER (20)                       |
| 0030 | 1" BOLT, 2" HEX NUT (20)                                |
| 0031 | 1 1/4" BOLT, 2" HEX NUT ON A 6""x 8" FORGED<br>PAD (30) |
| 0032 | 3" MALLEABLE IRON N.B.W. (20)                           |
| 0033 | D&RG TRUSSROD N.B.W. (16)                               |
| 0034 | SQUARE TRUSSROD N.B.W. (16)                             |
| 0035 | Journal lids for Bachman tm Archbar trucks (8)          |
| 0036 | OFFSET GRAB IRON (10)                                   |
| 0037 | PUSHPOLE POCKET (4)                                     |
|      |                                                         |