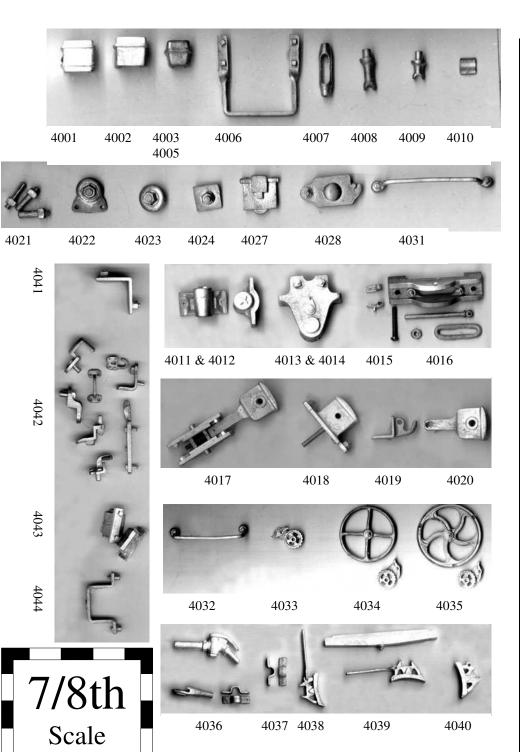

**4000** are 7/8n2

**5000** are logging

**6000** are 1/29 and 1:32

**7000** are signs for all scales, The 1:20.3 John Mower kit series, & Clear Creek series etc.

I am always interested in seeing your projects or hearing from you. If you have ideas for items needed just let me know. We are also always looking for actual drawings of any items. Send us a letter or contact me personally at farside@infowest.com . I am also trying to attend more shows across the country to meet you. No matter if you are a beginner or an accomplished craftsman, I would love to hear from you.