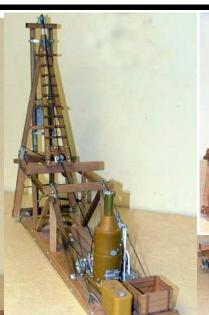

KHEIM Cut 850 FlyingA kit TOKHEIM Cut 850 FlyingA kit TOKHEIM Cut 850 FlyingA kit TOKHEIM Cut 850 Texaco kit Straight drop lamp fixture (2) 90 Degree Lamp Fixture 2 1/4 8 ohm speaker Ice block clear (4) 1/2 x 3/4 x 1.5 Ice block clear (12) Ice Block frosted (4) Ice Block frosted (12) Oil barrels (8) 1.5 x 1 Pickle barrels (8) Large 1.5 x 1 Pickle barrels (12) Small 3/4 x 3/8 Milk cans (4) 1 x 3/8 Milk Cans (4) 7/8 x 1 3/4 |

0281 Ice Hatch Page 9

**Clear Creek Kits** 1:20.3 10 Ft Cars

Kits include laser cut wood and all the nifty detail parts seen in the pictures. Easy instructions, sprung journals, and metal wheel sets.







Flat Car #7512

Oil & Lube Car #7515

Tool Car #7516

Water Car #7517









Sand & Gravel Car #7513

Crane Car #7514

High Sided Car #7518

Wheel Car #7519







This is a fantastic kit. This complete pile driver kit includes steam engine, disconnects, rooster pole, instructions are divided into easy to follow sub- assemblies. Includes lots of color pictures. This is a fantastic kit. This complete pile driver kit includes steam engine, disconnects, rooster pole, instructions are divided into easy to follow sub- assemblies. Includes lots of color pictures.

## 1:20.3 Easy to assemble kits.

Kits are made with tabbed construction laser cut material., trim is already cut, Holes are laser drilled. All white metal detail parts, Metal truck sets, Couplers, Sierra Valley wheel sets, even the glue to put them together. A beginner can assemble one in a weekend. You must supply the paint. Easy to follow instructions







8 window coach #7523



**Loggi