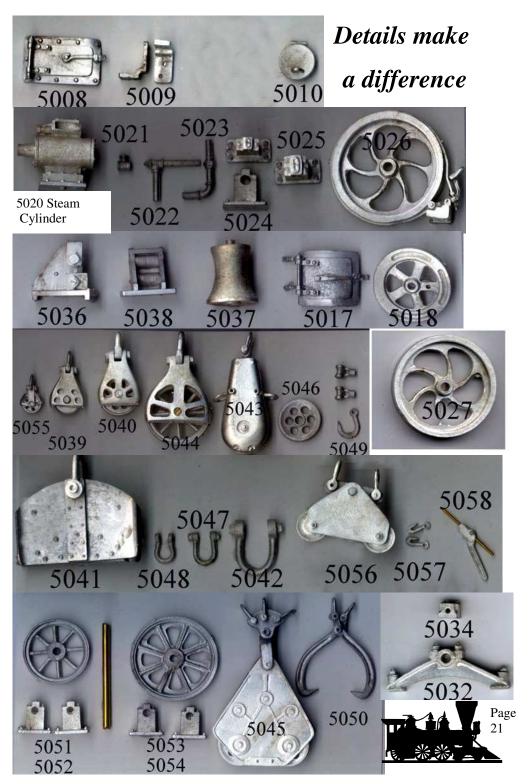

If you are returning a part credit will be issued for the price of the part (and sales tax if any) We do not issue refunds on shipping and handling charges.

0017 0018 0019 0023

0022

0025 & 0026

| 0038 | BRAKE WHEEL & LOCK (2ea) |
|------|--------------------------|
| 0039 | BRAKE LOCK W/PAWL (2)    |
| 0040 | TRUCK MOUNT BUSHING (4)  |

Page 3

**G** Scale

| 0000 |                                                         |
|------|---------------------------------------------------------|
| 0004 | STRAP STEP 12"(4)                                       |
| 0005 | STRAP STEP 18" (4)                                      |
| 0006 | STRAP STEP, undersill mount (4)                         |
| 0007 | STRAP STEP, ANGLED, undersill mount (4)                 |
| 8000 | LARGE TURNBUCKLE (undrilled) (5)                        |
| 0009 | SMALL TURNBUCKLE (undrilled) (8)                        |
| 0010 | LARGE TURNBUCKLE (slotted) (4)                          |
| 0011 | 12" QUEENPOST (8)                                       |
| 0012 | 6" QUEENPOST (8)                                        |
| 0013 | 3" QUEENPOST (8)                                        |
| 0014 | TRUSSROD PAD (10)                                       |
| 0015 | DISCONNECT JOURNAL (4)                                  |
| 0016 | DISCONNECT JOURNAL (nails on) (4)                       |
| 0017 | COIL SPRING JOURNAL (4)                                 |
| 0018 | LEAF SPRING JOURNAL (4)                                 |
| 0019 | LINK/PIN COUPLER (body mount) (2)                       |
| 0020 | COUPLER POCKET (talgo mount) (4)                        |
| 0021 | COUPLER POCKET (body mount) (4)                         |
| 0022 | Link & pin couplers W/draft gear                        |
| 0023 | LINK/PIN COUPLER (end beam mount) (2)                   |
| 0024 | 1/2" N.B.W.S (57)                                       |
| 0025 | SLIP ON NUT FOR 1/16" ROD                               |
| 0026 | SLIP ON NUT FOR 3/64" ROD (20)                          |
| 0027 | 1" BOLT, 2" SQ NUT W/WASHER (20)                        |
| 0028 | 1" BOLT, 2" SQ NUT (20)                                 |
| 0029 | 1" BOLT, 2" HEX NUT W/WASHER (20)                       |
| 0030 | 1" BOLT, 2" HEX NUT (20)                                |
| 0031 | 1 1/4" BOLT, 2" HEX NUT ON A 6""x 8" FORGED<br>PAD (30) |
| 0032 | 3" MALLEABLE IRON N.B.W. (20)                           |
| 0033 | D&RG TRUSSROD N.B.W. (16)                               |
| 0034 | SQUARE TRUSSROD N.B.W. (16)                             |
| 0035 | Journal lids for Bachman tm Archbar trucks (8)          |
| 0036 | OFFSET GRAB IRON (10)                                   |
| 0037 | PUSHPOLE POCKET (4)                                     |
|      |                                                         |

STAKE POCKET 2 U BOLTS (10)

STAKE POCKET 1 U BOLT TOP (10)

| 0041 | BRAKE HOSE SET (2 cars)                  |
|------|------------------------------------------|
| 0041 | UINTAH HOSE SET (box cars) (2 cars)      |
|      | UINTAH HOSE SET ( flat cars) (2 cars)    |
| 0043 | "K" BRAKE SET W/MTG PLATES (1 set)       |
| 0044 | "K" BRAKE MASTER & SLAVE CYLS (1 set)    |
| 0045 | COMPLETE "K" BRAKE UNDER CAR SET(1)      |
| 0046 |                                          |
| 0047 | BRASS CHAIN (1ft)                        |
| 0048 | BLACK BRASS CHAIN (1ft)                  |
| 0049 | BRASS CHAIN 5 FT (5ft)                   |
| 0050 | BLACK BRASS CHAIN (5ft)                  |
| 0051 | MONARCH' BRAKE SHOES (8)                 |
| 0052 | MONARCH' BRAKE SHOES (16)                |
| 0053 | BRAKE RETAINER VALVE (4)                 |
| 0054 | BRAKE ROD CLEVIS (8)                     |
| 0055 | C&S BRAKE CHAIN ROLLER (2)               |
| 0056 | CATWALK END SUPPORTS (4)                 |
| 0057 | REEFER DOOR LATCH BARS & HANDLES (2)     |
| 0058 | REEFER DOOR HINGES (12)                  |
| 0059 | BOX CAR CORNER BRACES (set 1 car)        |
| 0060 | BOXCAR END CENTER BRACES (8)             |
| 0061 | BOXCAR DOOR GUIDES & RAILS (1 car)       |
| 0062 | BOXCAR DOOR STOP (8)                     |
| 0063 | CATWALK CENTER SUPPORTS (14)             |
| 0064 | REINFORCING PLATES (forged) (8)          |
| 0065 | REINFORCING PLATES (sheared) (8)         |
| 0066 | BOLSTER END REINFORCING PLATE (8)        |
| 0067 | BODY BOLSTER (TRUCK) PIVOT PAD (4)       |
| 0068 | BOX CAR TOP & BOTTOM BRAKE STAFF         |
|      | BRACKETS (2 ea)                          |
| 0069 | Through the beam Lower STAFF BRACKET (6) |
| 0070 | TANK CAR VENT (breather) (1)             |
| 0071 | 5 PC LUBE SET (5 pc's)                   |
| 0072 | 11 PC LOCO TOOL SET (11 pc's)            |
| 0073 | LITTLE SQUIRT oil can (4)                |
| 0074 | GRATE RAKE & CLINKER HOOK (1 ea)         |
| 0075 | TALLOW POT & HAMMER (1 ea)               |
| 0076 | FIREMAN'S OIL CAN (1)                    |
| 0077 | RED DEVIL' COAL SCOOP (2)                |
| 0078 | WATER BARREL W/SPIGOT AND A CUP          |
| 0079 | Lrg & Sml JACK + A MONKEY WRENCH (3pc)   |

Page 4

Richard Schmidt's crane car

| 0800 | SPIKE KEG & MAUL (1ea)                              |
|------|-----------------------------------------------------|
| 0081 | SPITTOONS (3)                                       |
| 0082 | WOOD' CONDUCTORS STOOL (2)                          |
| 0083 | CONDUCTORS OIL LAMP (clear) (2)                     |
| 0084 | Blue emergency lamp (2)                             |
| 0086 | CONDUCTORS OIL LAMP (1red) (1green)                 |
| 0087 | PASS CAR ROOF VENTS (10 pc's)                       |
| 0088 | COACH PLATFORM RAILING (4)(fits bachman and others) |
| 0089 | D&RG CABOOSE STEP (4)                               |
| 0090 | RADIAL' MARKER LAMPS W/BRKT'S (2)                   |
| 0091 | BRACKETS FOR 0090 'RADIAL' MARKER (2)               |
| 0092 | BRACKETS FOR 0093 &0097 (2)                         |
| 0093 | CABOOSE MARKERS W/LENS (cored) (2)                  |
| 0094 | AMBER (yellow) LENS (4)                             |
| 0095 | CABOOSE MARKERS W/LENS & 6 EARS (cored) (2)         |
| 0096 | red jewel lens for                                  |
| 0097 | LOCO & TENDER MARKERS w/LENS (cored) (2)            |
| 0098 | OIL SWITCH LAMP W/EARS & LENS (cored) (1)           |
| 0100 | STATION ORDER BOARD (cored) (kit)                   |
| 0101 | STATION BENCH 6' (kit)                              |
| 0102 | STATION BENCH 4' (kit of 2)                         |
| 0103 | DECORATIVE STATION BENCH 4' (kit of 2)              |
| 0104 | DECORATIVE STATION BENCH 8' (KIT)                   |
| 0105 | PORTERS' LUGGAGE CART (kit)                         |
| 0106 | SWITCH STAND (kit)                                  |
| 0280 | SWITCH STAND & CORED LAMP (kit)                     |
| 0107 | HARP' SWITCH STAND white metal (kit)                |
| 0108 | TIE PLATES (code 215) (app 120)                     |
| 0109 | TIE PLATES (code 250) (app 108)                     |
| 0110 | TIE PLATES (code 332) (app 100)                     |
| 0111 | 3rd Rail Stanchion 50                               |
| 0112 | 3rd Rail Stanchion 100                              |
| 0113 | WHEEL STOPS (2)                                     |
| 0114 | BRIDGE FOOT (4)                                     |
| 0115 | WATER WELL PUMP (1)                                 |
| 0116 | FAIRBANKS MORSE' PLATFORM SCALE (kit)               |
| 0117 | WHEEL 6" dia (4)                                    |
| 0118 | PUSH WORK CAR W/TOOLS (kit)                         |
|      |                                                     |