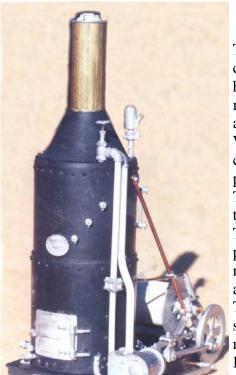

### **Catalog Contents**

Parts are in numeric order

**0-999** are G Scale Many of these parts can be used for

1/2, 1:22.5 and 1:20.3

**1000** are 1:20.3

**2000** are supplies, Lumber, Brass etc

**3000** are mining equipment and Gn15

**4000** are 7/8n2

**5000** are logging

**6000** are 1/29 and 1:32

**7000** are signs for all scales, The 1:20.3 John Mower kit series, & Clear Creek series etc.

I am always interested in seeing your projects or hearing from you. If you have ideas for items needed just let me know. We are also always looking for actual drawings of any items. Send us a letter or contact me personally at farside@infowest.com . I am also trying to attend more shows across the country to meet you. No matter if you are a beginner or an accomplished craftsman, I would love to hear from you.