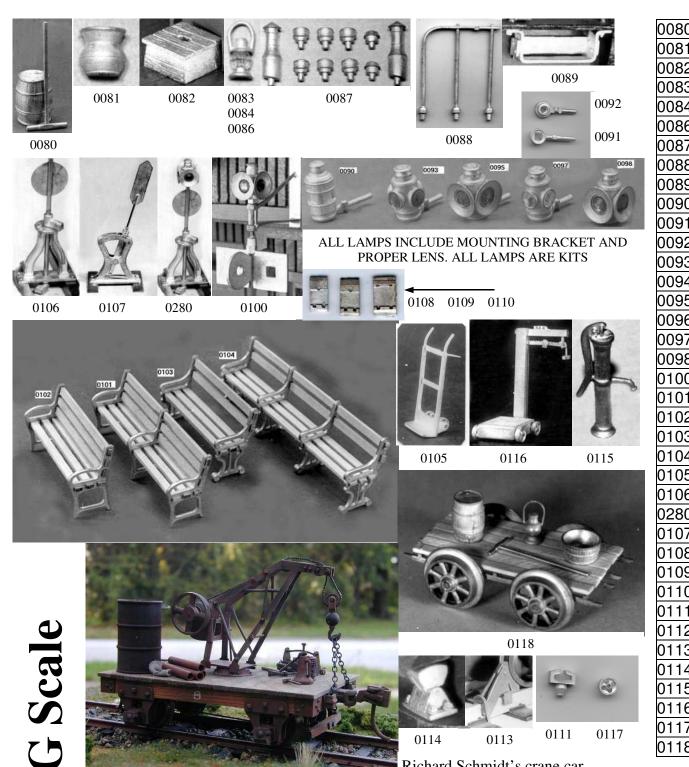

Page 4

Richard Schmidt's crane car

| 0800 | SPIKE KEG & MAUL (1ea)                              |
|------|-----------------------------------------------------|
| 0081 | SPITTOONS (3)                                       |
| 0082 | WOOD' CONDUCTORS STOOL (2)                          |
| 0083 | CONDUCTORS OIL LAMP (clear) (2)                     |
| 0084 | Blue emergency lamp (2)                             |
| 0086 | CONDUCTORS OIL LAMP (1red) (1green)                 |
| 0087 | PASS CAR ROOF VENTS (10 pc's)                       |
| 0088 | COACH PLATFORM RAILING (4)(fits bachman and others) |
| 0089 | D&RG CABOOSE STEP (4)                               |
| 0090 | RADIAL' MARKER LAMPS W/BRKT'S (2)                   |
| 0091 | BRACKETS FOR 0090 'RADIAL' MARKER (2)               |
| 0092 | BRACKETS FOR 0093 &0097 (2)                         |
| 0093 | CABOOSE MARKERS W/LENS (cored) (2)                  |
| 0094 | AMBER (yellow) LENS (4)                             |
| 0095 | CABOOSE MARKERS W/LENS & 6 EARS (cored) (2)         |
| 0096 | red jewel lens for                                  |
| 0097 | LOCO & TENDER MARKERS w/LENS (cored) (2)            |
| 0098 | OIL SWITCH LAMP W/EARS & LENS (cored) (1)           |
| 0100 | STATION ORDER BOARD (cored) (kit)                   |
| 0101 | STATION BENCH 6' (kit)                              |
| 0102 | STATION BENCH 4' (kit of 2)                         |
| 0103 | DECORATIVE STATION BENCH 4' (kit of 2)              |
| 0104 | DECORATIVE STATION BENCH 8' (KIT)                   |
| 0105 | PORTERS' LUGGAGE CART (kit)                         |
| 0106 | SWITCH STAND (kit)                                  |
| 0280 | SWITCH STAND & CORED LAMP (kit)                     |
| 0107 | HARP' SWITCH STAND white metal (kit)                |
| 0108 | TIE PLATES (code 215) (app 120)                     |
| 0109 | TIE PLATES (code 250) (app 108)                     |
| 0110 | TIE PLATES (code 332) (app 100)                     |
| 0111 | 3rd Rail Stanchion 50                               |
| 0112 | 3rd Rail Stanchion 100                              |
| 0113 | WHEEL STOPS (2)                                     |
| 0114 | BRIDGE FOOT (4)                                     |
| 0115 | WATER WELL PUMP (1)                                 |
| 0116 | FAIRBANKS MORSE' PLATFORM SCALE (kit)               |
| 0117 | WHEEL 6" dia (4)                                    |
| 0118 | PUSH WORK CAR W/TOOLS (kit)                         |
|      |                                                     |