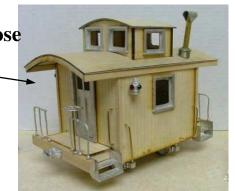

d into easy to follow sub- assemblies. Includes lots of color pictures.

## 1:20.3 Easy to assemble kits.

Kits are made with tabbed construction laser cut material., trim is already cut, Holes are laser drilled. All white metal detail parts, Metal truck sets, Couplers, Sierra Valley wheel sets, even the glue to put them together. A beginner can assemble one in a weekend. You must supply the paint. Easy to follow instructions







8 window coach #7523



**Logging Disconnect**Kit

( makes 2 complete cars as shown) # 7508



Flat Car kit #7509 Low Side Gondola #7510 High Side Gondola #7511 Low sided gondola pictured above. High sided has two more rails. Both have nbw detail for uprights that are not shown in photo. Flat car is just the base.



Short Combine #7524

Short Box Car #7522







Speeder tool shed taken from actual accounts of railroad men. Made for easy construction, kit is laser cut and drilled all trim included plus we add tools and scrap, railroad tie cutoffs for that extra detail + light works. We even include the glue. Can be assembled in 1 weekend Stock # 7503 Base Approx 9.5" x 6" 1:20.3



Tool Shed Fun little kit, easy with all the parts needed to complete. You add the paint. #7504 Base is Approx 5" x 6" 1:20.3



Mine Office Precut wood and trim, metal detail parts, Cedar Windows and Door, corrugated roofing, glue. #7506

Base Approx 9" x 5" plus porches 1:20.3



This Dural Station a

This Rural Station Comes complete with precut wood, trim, hardware, roofing, glue, light kit, & park bench kits
#7505 1:20.3



Base is approx 12" x 6" # 7529



Bunk