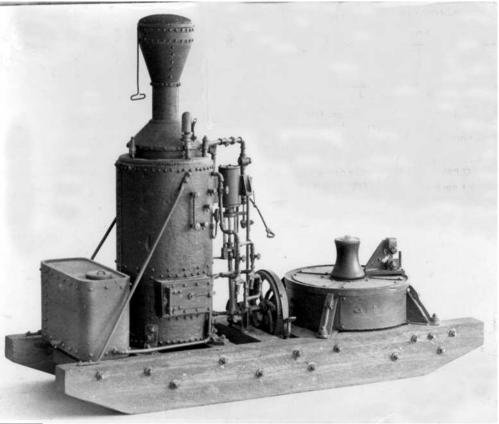

### **Catalog Contents**

Parts are in numeric order

**0-999** are G Scale Many of these parts can be used for

1/2, 1:22.5 and 1:20.3

**1000** are 1:20.3

**2000** are supplies, Lumber, Brass etc

**3000** are mining equipment and Gn15

**4000** are 7/8n2

**5000** are logging

**6000** are 1/29 and 1:32

**7000** are signs for all scales, The 1:20.3 John Mower kit series, & Clear Creek series etc.

I am always interested in seeing your projects or hearing from you. If you have ideas for items needed just let me know. We are also always looking for actual drawings of any items. Send us a letter or contact me personally at farside@infowest.com . I am also trying to attend more shows across the country to meet you. No matter if you are a beginner or an accomplished craftsman, I would love to hear from you.