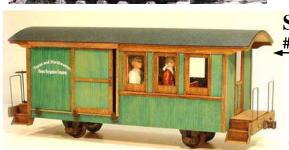

onnects, rooster pole, instructions are divided into easy to follow sub- assemblies. Includes lots of color pictures.

## 1:20.3 Easy to assemble kits.

Kits are made with tabbed construction laser cut material., trim is already cut, Holes are laser drilled. All white metal detail parts, Metal truck sets, Couplers, Sierra Valley wheel sets, even the glue to put them together. A beginner can assemble one in a weekend. You must supply the paint. Easy to follow instructions







8 window coach #7523



**Logging Disconnect**Kit

( makes 2 complete cars as shown) # 7508



Flat Car kit #7509 Low Side Gondola #7510 High Side Gondola #7511 Low sided gondola pictured above. High sided has two more rails. Both have nbw detail for uprights that are not shown in photo. Flat car is just the base.



Short Combine #7524

Short Box Car #7522







Speeder tool shed taken from actual accounts of railroad men. Made for easy construction, kit is laser cut and drilled all trim included plus we add tools and scrap, railroad tie cutoffs for that extra detail + light works. We even include the glue. Can be assembled in 1 weekend Stock # 7503 Base Approx 9.5" x 6" 1:20.3



Tool Shed Fun little kit, easy with all the parts needed to complete. You add the paint. #7504 Base is Approx 5" x 6" 1:20.3



Mine Office Precut wood and trim, metal detail parts, Cedar Windows and Door, corrugated roofing, glue. #7506

Base Approx 9" x 5" plus porches 1:20.3



This Dural Station a

This Rural Station Comes complete with precut wood, trim, hardware, roofing, glue, light kit, & park bench kits
#7505 1:2