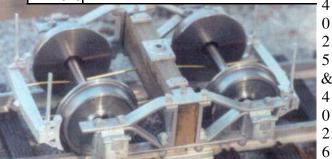

|
| 4071 Door pull handle (10)                       |                      |
| 4072 Hasp W/lock (4ea)                           |                      |
| 4073 Operating hinge (kit of 12 halves)          |                      |
| 4074 Horn set 1 lg 1 sm                          |                      |
| 4075 2 pocket link & pin coupler (2)             |                      |
| 40762 links 2 pins                               |                      |
| 4077 Loco/caboose water bag (2)                  |                      |
| 4078 Smoke box dog (12)                          |                      |
| 4079 Double bit ax                               | Sandard Mark Control |





4059 4055 



Logging car built by Richard Schmidt



Send us your Photos we love to see em.



Wheels included

For 7/8ths wheels see our wheel page

Page 19



"**G**"

| 5008 | BOILER FIRE DOOR (1)                                   |
|------|--------------------------------------------------------|
| 5009 | BOILER SUPPORT LEGS (4)                                |
| 5010 | STEEL TANK FILL HATCH (1)                              |
| 5011 | STEEL WATER TANK (plastic) (1) As shown on donkeys     |
| 5012 | WATER TANK, WOODEN CASK (plastic) (1) As shown on don- |
|      | keys                                                   |
| 5013 | Horizontal drum winch engine (KIT)                     |
| 5014 | Curly spoke flywheel (1)                               |
| 5015 | Small elbow (4)                                        |
| 5016 | Large elbow (4)