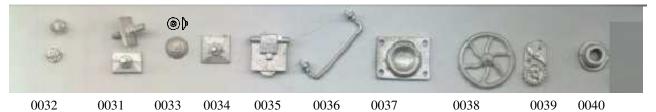

Page 3

**G** Scale

| 0000 |                                                         |
|------|---------------------------------------------------------|
| 0004 | STRAP STEP 12"(4)                                       |
| 0005 | STRAP STEP 18" (4)                                      |
| 0006 | STRAP STEP, undersill mount (4)                         |
| 0007 | STRAP STEP, ANGLED, undersill mount (4)                 |
| 8000 | LARGE TURNBUCKLE (undrilled) (5)                        |
| 0009 | SMALL TURNBUCKLE (undrilled) (8)                        |
| 0010 | LARGE TURNBUCKLE (slotted) (4)                          |
| 0011 | 12" QUEENPOST (8)                                       |
| 0012 | 6" QUEENPOST (8)                                        |
| 0013 | 3" QUEENPOST (8)                                        |
| 0014 | TRUSSROD PAD (10)                                       |
| 0015 | DISCONNECT JOURNAL (4)                                  |
| 0016 | DISCONNECT JOURNAL (nails on) (4)                       |
| 0017 | COIL SPRING JOURNAL (4)                                 |
| 0018 | LEAF SPRING JOURNAL (4)                                 |
| 0019 | LINK/PIN COUPLER (body mount) (2)                       |
| 0020 | COUPLER POCKET (talgo mount) (4)                        |
| 0021 | COUPLER POCKET (body mount) (4)                         |
| 0022 | Link & pin couplers W/draft gear                        |
| 0023 | LINK/PIN COUPLER (end beam mount) (2)                   |
| 0024 | 1/2" N.B.W.S (57)                                       |
| 0025 | SLIP ON NUT FOR 1/16" ROD                               |
| 0026 | SLIP ON NUT FOR 3/64" ROD (20)                          |
| 0027 | 1" BOLT, 2" SQ NUT W/WASHER (20)                        |
| 0028 | 1" BOLT, 2" SQ NUT (20)                                 |
| 0029 | 1" BOLT, 2" HEX NUT W/WASHER (20)                       |
| 0030 | 1" BOLT, 2" HEX NUT (20)                                |
| 0031 | 1 1/4" BOLT, 2" HEX NUT ON A 6""x 8" FORGED<br>PAD (30) |
| 0032 | 3" MALLEABLE IRON N.B.W. (20)                           |
| 0033 | D&RG TRUSSROD N.B.W. (16)                               |
| 0034 | SQUARE TRUSSROD N.B.W. (16)                             |
| 0035 | Journal lids for Bachman tm Archbar trucks (8)          |
| 0036 | OFFSET GRAB IRON (10)                                   |
| 0037 | PUSHPOLE POCKET (4)                                     |
|      |                                                         |