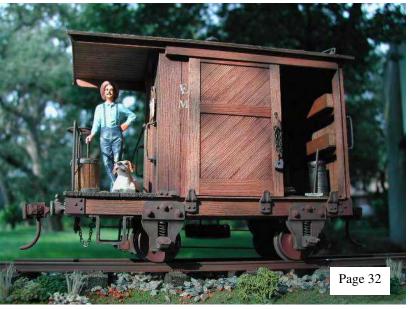

.75  | 2507 | \$79.67  |
| fishscale                           | shake  | 2510 | \$9.00  | 2511 | \$16.75  | 2512 | \$79.67  |
| diamond                             | shakes | 2515 | \$9.00  | 2516 | \$16.75  | 2517 | \$79.67  |
| Recycled aluminum sheeting          |        |      | 20 pcs  |      | 40 pcs   |      | 50 pcs   |
| Corrugated Metal roofing 2 in x 4in |        | 2520 | \$8.10  | 2521 | \$15.56  | 2522 | \$18.44  |
| Corrugated Metal roofing 2 in x 6in |        | 2525 | \$11.58 | 2526 | \$22.24  | 2527 | \$26.36  |
|                                     |        |      |         |      |          |      |          |





# Lots of possibilities





Laser cut car siding. Notice it's in the right direction. You can quickly and economically build rolling stock from scratch now



| Basswood Sheets                                                                                   |      |         |
|---------------------------------------------------------------------------------------------------|------|---------|
| 1/16 thick smooth 4in wide 24 long                                                                | 2604 | \$2.45  |
| 3/32 thick smooth 4in wide 24 long                                                                | 2605 | \$2.67  |
| Basswood Scribed 3 1/2 wide by 24 long                                                            |      |         |
| 1/32 thick scribing at 3/32 running length way                                                    | 2606 | \$2.90  |
| 1/32 thick scribing at 3/16 running length way