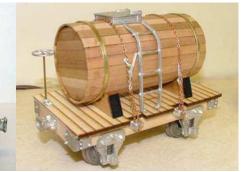

Page 4

Richard Schmidt's crane car

| 0800 | SPIKE KEG & MAUL (1ea)                              |
|------|-----------------------------------------------------|
| 0081 | SPITTOONS (3)                                       |
| 0082 | WOOD' CONDUCTORS STOOL (2)                          |
| 0083 | CONDUCTORS OIL LAMP (clear) (2)                     |
| 0084 | Blue emergency lamp (2)                             |
| 0086 | CONDUCTORS OIL LAMP (1red) (1green)                 |
| 0087 | PASS CAR ROOF VENTS (10 pc's)                       |
| 0088 | COACH PLATFORM RAILING (4)(fits bachman and others) |
| 0089 | D&RG CABOOSE STEP (4)                               |
| 0090 | RADIAL' MARKER LAMPS W/BRKT'S (2)                   |
| 0091 | BRACKETS FOR 0090 'RADIAL' MARKER (2)               |
| 0092 | BRACKETS FOR 0093 &0097 (2)                         |
| 0093 | CABOOSE MARKERS W/LENS (cored) (2)                  |
| 0094 | AMBER (yellow) LENS (4)                             |
| 0095 | CABOOSE MARKERS W/LENS & 6 EARS (cored) (2)         |
| 0096 | red jewel lens for                                  |
| 0097 | LOCO & TENDER MARKERS w/LENS (cored) (2)            |
| 0098 | OIL SWITCH LAMP W/EARS & LENS (cored) (1)           |
| 0100 | STATION ORDER BOARD (cored) (kit)                   |
| 0101 | STATION BENCH 6' (kit)                              |
| 0102 | STATION BENCH 4' (kit of 2)                         |
| 0103 | DECORATIVE STATION BENCH 4' (kit of 2)              |
| 0104 | DECORATIVE STATION BENCH 8' (KIT)                   |
| 0105 | PORTERS' LUGGAGE CART (kit)                         |
| 0106 | SWITCH STAND (kit)                                  |
| 0280 | SWITCH STAND & CORED LAMP (kit)                     |
| 0107 | HARP' SWITCH STAND white metal (kit)                |
| 0108 | TIE PLATES (code 215) (app 120)                     |
| 0109 | TIE PLATES (code 250) (app 108)                     |
| 0110 | TIE PLATES (code 332) (app 100)                     |
| 0111 | 3rd Rail Stanchion 50                               |
| 0112 | 3rd Rail Stanchion 100                              |
| 0113 | WHEEL STOPS (2)                                     |
| 0114 | BRIDGE FOOT (4)                                     |
| 0115 | WATER WELL PUMP (1)                                 |
| 0116 | FAIRBANKS MORSE' PLATFORM SCALE (kit)               |
| 0117 | WHEEL 6" dia (4)                                    |
| 0118 | PUSH WORK CAR W/TOOLS (kit)                         |
|      |                                                     |