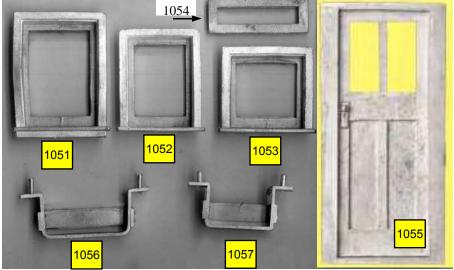

### **Catalog Contents**

Parts are in numeric order

**0-999** are G Scale Many of these parts can be used for

1/2, 1:22.5 and 1:20.3

**1000** are 1:20.3

**2000** are supplies, Lumber, Brass etc

**3000** are mining equipment and Gn15