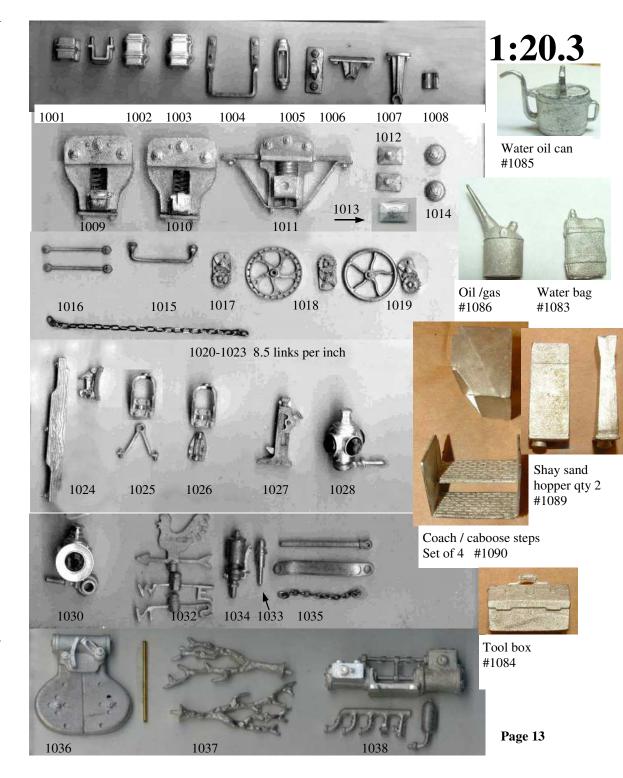

### **Catalog Contents**

Parts are in numeric order

**0-999** are G Scale Many of these parts can be used for

1/2, 1:22.5 and 1:20.3

**1000** are 1:20.3

**2000** are supplies, Lumber, Brass etc

**3000** are mining equipment and Gn15