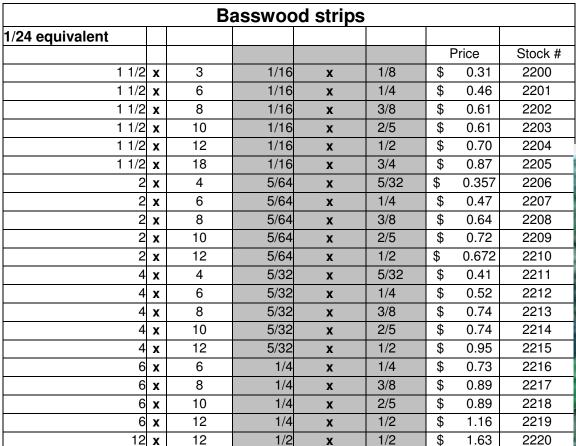

| 2501 | \$7.50  | 2502 | \$14.30  | 2503 | \$68.36  |
| octagon                             | shakes | 2505 | \$9.00  | 2506 | \$16.75  | 2507 | \$79.67  |
| fishscale                           | shake  | 2510 | \$9.00  | 2511 | \$16.75  | 2512 | \$79.67  |
| diamond                             | shakes | 2515 | \$9.00  | 2516 | \$16.75  | 2517 | \$79.67  |
| Recycled aluminum sheeting          |        |      | 20 pcs  |      | 40 pcs   |      | 50 pcs   |
| Corrugated Metal roofing 2 in x 4in |        | 2520 | \$8.10  | 2521 | \$15.56  | 2522 | \$18.44  |
| Corrugated Metal roofing 2 in x 6in |        | 2525 | \$11.58 | 2526 | \$22.24  | 2527 | \$26.36  |
|                                     |        |      |         |      |          |      |          |





# Lots of possibilities





Laser cut car siding. Notice it's in the right direction. You can quickly and economically build rolling stock from scratch now



| Basswood Sheets                                                                                   |      |         |
|---------------------------------------------------------------------------------------------------|------|---------|
| 1/16 thick smooth 4in wide 24 long                                                                | 2604 | \$2.45  |
| 3/32 thick smooth 4in wide 24 long                                                                | 2605 | \$2.67  |
| Basswood Scribed 3 1/2 wide by 24 long                                                            |      |         |
| 1/32 thick scribing at 3/32 running length way