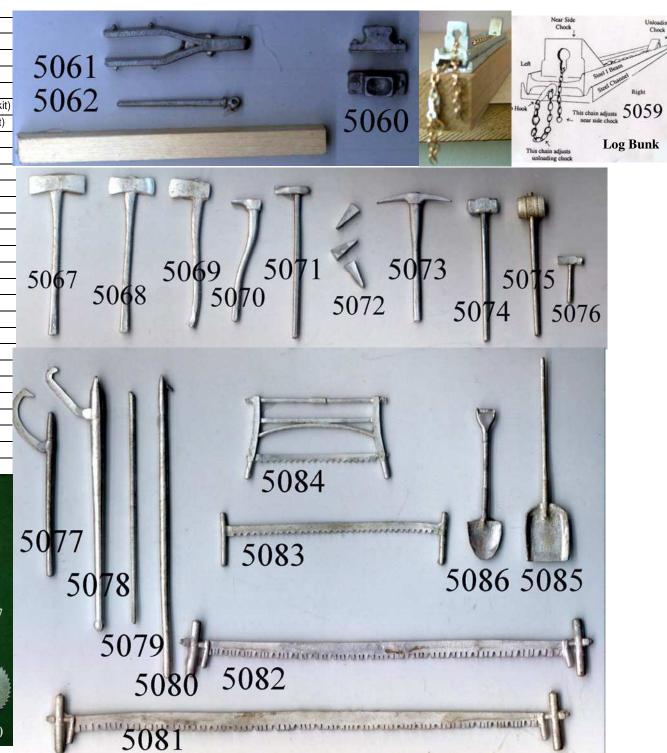

|
| 5079 | BARK SKINNER (2)                                  |
| 5080 | LOG PIKE (2)                                      |
| 5081 | LARGE CROSSCUT SAW (1)                            |
| 5082 | SMALL CROSSCUT SAW (1)                            |
| 5083 | LIMBING SAW (1)                                   |
| 5084 | BOW SAW (1)                                       |
| 5085 | LONG HANDLE SHOVEL (2)                            |
| 5086 | SHORT SPADE (2)                                   |
|      |                                                   |

Saw blade measures 5 ft 9 in in Actual size is 3.5 in 1:20.3 Stock # 5087

Junk saw blades for that scrap area. Our miscast blades have holes, missing teeth etc. Stock # 5088

5089 2" saw blade

5090 1.5" saw blade





#### **Logger Terms By Walt Hayward**

Barber-chair. A tree split up the trunk in falling, leaving a split portion on the stump.

Bell. The sliding, bell-shaped socket which hangs on a choker cable. The end of the cable is fastened into it, as the cable encircles a log.

Blue-butt. A large, heavy, resinous butt-end of a log.

Bonus-wrap. Yarding more than one log with a choker.

Bridle. To attach the tail end of line to a stump.

Bucking. Sawing fallen trees into standard lengths.

Bullbuck. The boss of fallers and buckers.

Busheling. Working by piece-rate, rather than wages.

Butt. The end of a log nearest the stump.

Candy-side. The operating unit which has the best or most easily available timber.

Cat. A bulldozer, when used for skidding logs. Its operator is a "cat-skinner."

Caulk