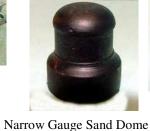

| 00  |
| No. | 6061 | Two bulb vertical Mars light                 | Two bulb vertical Mars light. This is the stand off version found on Southern Pacific and other railroads. It is easier to install than the recessed version as it only requires the two holes for the lights. #6061 | 000 |
|     | 6062 | Speedometer cables                           | Does your engineer want to know how fast he is going? Speedometer cables are found on most diesels. #6062                                                                                                            |     |

# Scale



**FRED** Flashing rear end devise #6063



Diesel Air Horns top view of horn picture





# 1/32 **Scale**

All 1/32Products on this page are Resin unless otherwise







1/32 scale standard gauge domes Freight car bolster



1/32 Narrow Gauge Tank Car Dome for 1n3

Narrow Gauge Domes Sand (small) #6007 Steam (lrg) #6008 1/32nd Scale for 1n3 For small tank en-







For 1n3, 1/32 scale

#6010

Steam Locomotives

common on most Baldwin

Corrugated Boxcar End 1/32 scale standard gauge Common on PS-1 boxcars #6016 qty 2





Steam (lrg)#6011 Sand (sml) #6012







Andrews Truck (metal) standard Gauge

Bettendorf trucks (metal)

Standard Gauge

6002

6004



5'6" wheel centers #6005



Page 12



Gondola Dreadnought End Blank 1/32nd scale standard gauge. #6015 qty 2

Low profile flat car Generic wide swing bolster #6019 qty 2 Bolster #6029 gty 2

Wheels not included

# White Metal Signs

## unpainted

## raised lettering

1" x 3.25 # 7000 .5 x 1.7 #7001

1"