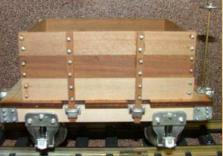

Page 4

Richard Schmidt's crane car

| 0800 | SPIKE KEG & MAUL (1ea)                              |
|------|-----------------------------------------------------|
| 0081 | SPITTOONS (3)                                       |
| 0082 | WOOD' CONDUCTORS STOOL (2)                          |
| 0083 | CONDUCTORS OIL LAMP (clear) (2)                     |
| 0084 | Blue emergency lamp (2)                             |
| 0086 | CONDUCTORS OIL LAMP (1red) (1green)                 |
| 0087 | PASS CAR ROOF VENTS (10 pc's)                       |
| 0088 | COACH PLATFORM RAILING (4)(fits bachman and others) |
| 0089 | D&RG CABOOSE STEP (4)                               |
| 0090 | RADIAL' MARKER LAMPS W/BRKT'S (2)                   |
| 0091 | BRACKETS FOR 0090 'RADIAL' MARKER (2)               |
| 0092 | BRACKETS FOR 0093 &0097 (2)                         |
| 0093 | CABOOSE MARKERS W/LENS (cored) (2)                  |
| 0094 | AMBER (yellow) LENS (4)                             |
| 0095 | CABOOSE MARKERS W/LENS & 6 EARS (cored) (2)         |
| 0096 | red jewel lens for                                  |
| 0097 | LOCO & TENDER MARKERS w/LENS (cored) (2)            |
| 0098 | OIL SWITCH LAMP W/EARS & LENS (cored) (1)           |
| 0100 | STATION ORDER BOARD (cored) (kit)                   |
| 0101 | STATION BENCH 6' (kit)                              |
| 0102 | STATION BENCH 4' (kit of 2)                         |
| 0103 | DECORATIVE STATION BENCH 4' (kit of 2)              |
| 0104 | DECORATIVE STATION BENCH 8' (KIT)                   |
| 0105 | PORTERS' LUGGAGE CART (kit)                         |
| 0106 | SWITCH STAND (kit)                                  |
| 0280 | SWITCH STAND & CORED LAMP (kit)                     |
| 0107 | HARP' SWITCH STAND white metal (kit)                |
| 0108 | TIE PLATES (code 215) (app 120)                     |
| 0109 | TIE PLATES (code 250) (app 108)                     |
| 0110 | TIE PLATES (code 332) (app 100)                     |
| 0111 | 3rd Rail Stanchion 50                               |
| 0112 | 3rd Rail Stanchion 100                              |
| 0113 | WHEEL STOPS (2)                                     |
| 0114 | BRIDGE FOOT (4)                                     |
| 0115 | WATER WELL PUMP (1)                                 |
| 0116 | FAIRBANKS MORSE' PLATFORM SCALE (kit)               |
| 0117 | WHEEL 6" dia (4)                                    |
| 0118 | PUSH WORK CAR W/TOOLS (kit)                         |
|      |                                                     |