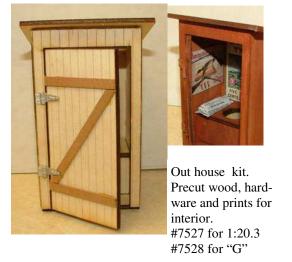

, railroad tie cutoffs for that extra detail + light works. We even include the glue. Can be assembled in 1 weekend Stock # 7503 Base Approx 9.5" x 6" 1:20.3



Tool Shed Fun little kit, easy with all the parts needed to complete. You add the paint. #7504 Base is Approx 5" x 6" 1:20.3



Mine Office Precut wood and trim, metal detail parts, Cedar Windows and Door, corrugated roofing, glue. #7506

Base Approx 9" x 5" plus porches 1:20.3



This Dural Station a

This Rural Station Comes complete with precut wood, trim, hardware, roofing, glue, light kit, & park bench kits
#7505 1:20.3



Base is approx 12" x 6" # 7529



Bunk House Pre-cut wood trim, metal detail parts, cedar door and window kits roofing (corrugated not shown but comes with kit) Glue #7507 1:20.3

Approx 9" x 5" plus porch





Logging camp cars on skids

1:20.3









Camp Bunk House #7540

Kitchen # 7536

Dining #7537

Tool #7538

Storage # 7539

| D&RGW stake pocket for box/cattle cars. 2 U-bolts (10)