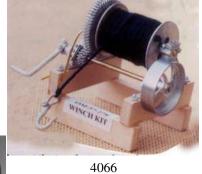

|
| 4070 14 3/8" block                               |                      |
| 4071 Door pull handle (10)                       |                      |
| 4072 Hasp W/lock (4ea)                           |                      |
| 4073 Operating hinge (kit of 12 halves)          |                      |
| 4074 Horn set 1 lg 1 sm                          |                      |
| 4075 2 pocket link & pin coupler (2)             |                      |
| 40762 links 2 pins                               |                      |
| 4077 Loco/caboose water bag (2)                  |                      |
| 4078 Smoke box dog (12)                          |                      |
| 4079 Double bit ax                               | Sandard Mark Control |





4059 4055 



Logging car built by Richard Schmidt



Send us your Photos we love to see em.



Wheels included

For 7/8ths wheels see our wheel page

Page 19



"**G**"

| 5008 | BOILER FIRE DOOR (1)                                   |
|------|--------------------------------------------------------|
| 5009 | BOILER SUPPORT LEGS (4)                                |
| 5010 | STEEL TANK FILL HATCH (1)                              |
| 5011 | STEEL WATER TANK (plastic) (1) As shown on donkeys     |
| 5012 | WATER TANK, WOODEN CASK (plastic) (1) As shown on don- |
|      | keys                                                   |
| 5013 | Horizontal drum winch engine (KIT)                     |
| 5014 | Curly spoke flywheel (1)                               |
| 5015 | Small elbow (4)