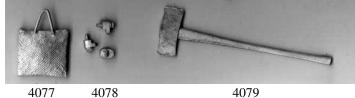

ock                               |                      |
| 4071 Door pull handle (10)                       |                      |
| 4072 Hasp W/lock (4ea)                           |                      |
| 4073 Operating hinge (kit of 12 halves)          |                      |
| 4074 Horn set 1 lg 1 sm                          |                      |
| 4075 2 pocket link & pin coupler (2)             |                      |
| 40762 links 2 pins                               |                      |
| 4077 Loco/caboose water bag (2)                  |                      |
| 4078 Smoke box dog (12)                          |                      |
| 4079 Double bit ax                               | Sandard Mark Control |





4059 4055 



Logging car built by Richard Schmidt



Send us your Photos we love to see em.



Wheels included

For 7/8ths wheels see our wheel page

Page 19



"**G**"

| 5008 | BOILER FIRE DOOR (1)                                   |
|------|--------------------------------------------------------|
| 5009 | BOILER SUPPORT LEGS (4)                                |
| 5010 | STEEL TANK FILL HATCH (1)                              |
| 5011 | STEEL WATER TANK (plastic) (1) As shown on donkeys     |
| 5012 | WATER TANK, WOODEN CASK (plastic) (1) As shown on don- |
|      | keys                                                   |
| 5013 | Horizontal drum winch engine (KIT)                     |
| 5014 | Curly spoke flywheel (1)                               |
| 5015 | Small elbow (4)                                        |
| 5016 | Large elbow