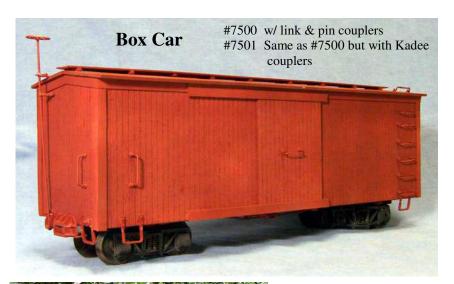

ided Car #7518

Wheel Car #7519







This is a fantastic kit. This complete pile driver kit includes steam engine, disconnects, rooster pole, instructions are divided into easy to follow sub- assemblies. Includes lots of color pictures. This is a fantastic kit. This complete pile driver kit includes steam engine, disconnects, rooster pole, instructions are divided into easy to follow sub- assemblies. Includes lots of color pictures.

## 1:20.3 Easy to assemble kits.

Kits are made with tabbed construction laser cut material., trim is already cut, Holes are laser drilled. All white metal detail parts, Metal truck sets, Couplers, Sierra Valley wheel sets, even the glue to put them together. A beginner can assemble one in a weekend. You must supply the paint. Easy to follow instructions







8 window coach #7523



**Logging Disconnect**Kit

( makes 2 complete cars as shown) # 7508



Flat Car kit #7509 Low Side Gondola #7510 High Side Gondola #7511 Low sided gondola pictured above. High sided has two more rails. Both have nbw detail for uprights that are not shown in photo. Flat car is just the base.



Short Combine #7524

Short Box Car #7522







Speeder tool shed taken from actual accounts of railroad men. Made for easy construction, kit is laser cut and drilled all trim included plus we add tools and scrap, railroad tie cutoffs for that extra detail + light works. We even include the glue. Can be assembled in 1 weekend Stock # 7503 Base Approx 9.5" x 6" 1:20.3



Tool Shed Fun little kit, easy with all the parts needed to complete. You add the paint. #7504 Base is A