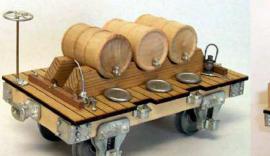

Page 4

Richard Schmidt's crane car

| 0800 | SPIKE KEG & MAUL (1ea)                              |
|------|-----------------------------------------------------|
| 0081 | SPITTOONS (3)                                       |
| 0082 | WOOD' CONDUCTORS STOOL (2)                          |
| 0083 | CONDUCTORS OIL LAMP (clear) (2)                     |
| 0084 | Blue emergency lamp (2)                             |
| 0086 | CONDUCTORS OIL LAMP (1red) (1green)                 |
| 0087 | PASS CAR ROOF VENTS (10 pc's)                       |
| 0088 | COACH PLATFORM RAILING (4)(fits bachman and others) |
| 0089 | D&RG CABOOSE STEP (4)                               |
| 0090 | RADIAL' MARKER LAMPS W/BRKT'S (2)                   |
| 0091 | BRACKETS FOR 0090 'RADIAL' MARKER (2)               |
| 0092 | BRACKETS FOR 0093 &0097 (2)                         |
| 0093 | CABOOSE MARKERS W/LENS (cored) (2)                  |
| 0094 | AMBER (yellow) LENS (4)                             |
| 0095 | CABOOSE MARKERS W/LENS & 6 EARS (cored) (2)         |
| 0096 | red jewel lens for                                  |
| 0097 | LOCO & TENDER MARKERS w/LENS (cored) (2)            |
| 0098 | OIL SWITCH LAMP W/EARS & LENS (cored) (1)           |
| 0100 | STATION ORDER BOARD (cored) (kit)                   |
| 0101 | STATION BENCH 6' (kit)                              |
| 0102 | STATION BENCH 4' (kit of 2)                         |
| 0103 | DECORATIVE STATION BENCH 4' (kit of 2)              |
| 0104 | DECORATIVE STATION BENCH 8' (KIT)                   |
| 0105 | PORTERS' LUGGAGE CART (kit)                         |
| 0106 | SWITCH STAND (kit)                                  |
| 0280 | SWITCH STAND & CORED LAMP (kit)                     |
| 0107 | HARP' SWITCH STAND white metal (kit)                |
| 0108 | TIE PLATES (code 215) (app 120)                     |
| 0109 | TIE PLATES (code 250) (app 108)                     |
| 0110 | TIE PLATES (code 332) (app 100)                     |
| 0111 | 3rd Rail Stanchion 50                               |
| 0112 | 3rd Rail Stanchion 100                              |
| 0113 | WHEEL STOPS (2)                                     |
| 0114 | BRIDGE FOOT (4)                                     |
| 0115 | WATER WELL PUMP (1)                                 |
| 0116 | FAIRBANKS MORSE' PLATFORM SCALE (kit)               |
| 0117 | WHEEL 6" dia (4)                                    |
| 0118 | PUSH WORK CAR W/TOOLS (kit)                         |
|      |                                                     |