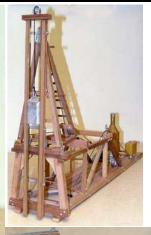

EIM Cut 850 FlyingA kit TOKHEIM Cut 850 FlyingA kit TOKHEIM Cut 850 FlyingA kit TOKHEIM Cut 850 Texaco kit Straight drop lamp fixture (2) 90 Degree Lamp Fixture 2 1/4 8 ohm speaker Ice block clear (4) 1/2 x 3/4 x 1.5 Ice block clear (12) Ice Block frosted (4) Ice Block frosted (12) Oil barrels (8) 1.5 x 1 Pickle barrels (8) Large 1.5 x 1 Pickle barrels (12) Small 3/4 x 3/8 Milk cans (4) 1 x 3/8 Milk Cans (4) 7/8 x 1 3/4 |

0281 Ice Hatch Page 9

**Clear Creek Kits** 1:20.3 10 Ft Cars

Kits include laser cut wood and all the nifty detail parts seen in the pictures. Easy instructions, sprung journals, and metal wheel sets.







Flat Car #7512

Oil & Lube Car #7515

Tool Car #7516

Water Car #7517









Sand & Gravel Car #7513

Crane Car #7514

High Sided Car #7518

Wheel Car #7519







This is a fantastic kit. This complete pile driver kit includes steam engine, disconnects, rooster pole, instructions are divided into easy to follow sub- assemblies. Includes lots of color pictures. This is a fantastic kit. This complete pile driver kit includes steam engine, disconnects, rooster pole, instructions are divided into easy to follow sub- assemblies. Includes lots of color pictures.

## 1:20.3 Easy to assemble kits.

Kits are made with tabbed construction laser cut material., trim is already cut, Holes are laser drilled. All white metal detail parts, Metal truck sets, Couplers, Sierra Valley wheel sets, even the glue to put them together. A beginner can assemble one in a weekend. You must supply the paint. Easy to follow instructions







8 window coach #7523



**Logging