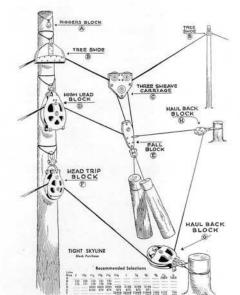

ger. Foreman of that part of the yarding crew actually attaching the chokers to the logs.

Rod. A foreman.

Show. A logging operation, company, or crew.

Side. An unit of trees and logs in which one crew of men are at work at any given time.

Siwash. A line not running around a block, generally around a stump. Skid. To haul logs around.

Skidder. A system of yarding in rough country based on chokers attached to donkey engine.

Spar tree. The tree in which rigging is hung in cable-hauling systems. Squa' hump. A system of loosening a heavy log stuck on the ground by choking it with a loose loop of choker cable from the back end, toward the landing, so that when power is applied, the choker tightens, frees the log, and turns it around.

Swede (or persuader). An extension handle on any tool.



YOUNG IRON WORKS

| A | 5055 | Е | 5043 |
|---|------|---|------|
| В | 5041 | F | 5040 |
| С | 5045 | G | 5040 |
| D | 5044 | Н | 5044 |

Over a hundred years ago, fixed "steam donkeys," or large steampowered winches similar to locomotives without wheels, brought felled trees to staging areas where they could be loaded onto a timber train.

When railroads were used to transport logs from these mountain areas, steam donkeys also winched the trains up "incline railroads"-sections of impossibly steep grades-some of 30 or more degrees.

The steam donkeys replaced the mule trains that hauled the huge logs out of the woods. Being easier and far faster than mule trains they were operated by a donkey puncher. The puncher new the donkey like the back of his hand and his only job was that of runn