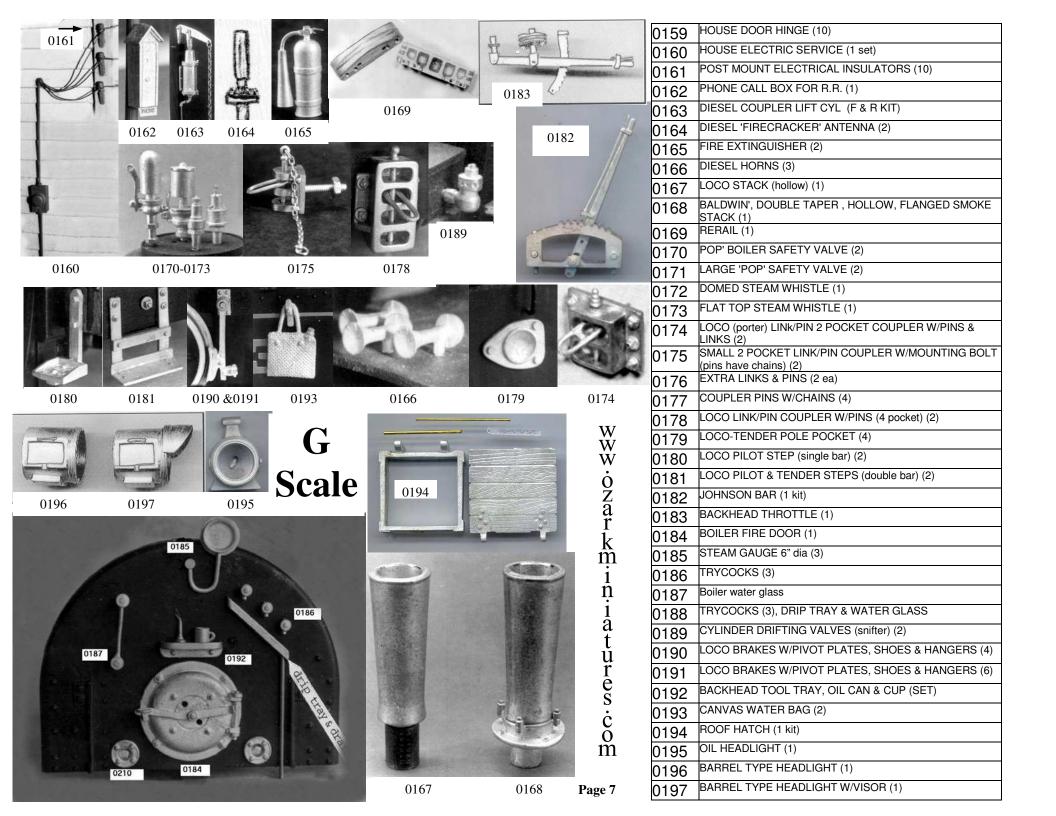

Page 4

Richard Schmidt's crane car

| 0800 | SPIKE KEG & MAUL (1ea)                              |
|------|-----------------------------------------------------|
| 0081 | SPITTOONS (3)                                       |
| 0082 | WOOD' CONDUCTORS STOOL (2)                          |
| 0083 | CONDUCTORS OIL LAMP (clear) (2)                     |
| 0084 | Blue emergency lamp (2)                             |
| 0086 | CONDUCTORS OIL LAMP (1red) (1green)                 |
| 0087 | PASS CAR ROOF VENTS (10 pc's)                       |
| 0088 | COACH PLATFORM RAILING (4)(fits bachman and others) |
| 0089 | D&RG CABOOSE STEP (4)                               |
| 0090 | RADIAL' MARKER LAMPS W/BRKT'S (2)                   |
| 0091 | BRACKETS FOR 0090 'RADIAL' MARKER (2)               |
| 0092 | BRACKETS FOR 0093 &0097 (2)                         |
| 0093 | CABOOSE MARKERS W/LENS (cored) (2)                  |
| 0094 | AMBER (yellow) LENS (4)                             |
| 0095 | CABOOSE MARKERS W/LENS & 6 EARS (cored) (2)         |
| 0096 | red jewel lens for                                  |
| 0097 | LOCO & TENDER MARKERS w/LENS (cored) (2)            |
| 0098 | OIL SWITCH LAMP W/EARS & LENS (cored) (1)           |
| 0100 | STATION ORDER BOARD (cored) (kit)                   |
| 0101 | STATION BENCH 6' (kit)                              |
| 0102 | STATION BENCH 4' (kit of 2)                         |
| 0103 | DECORATIVE STATION BENCH 4' (kit of 2)              |
| 0104 | DECORATIVE STATION BENCH 8' (KIT)                   |
| 0105 | PORTERS' LUGGAGE CART (kit)                         |
| 0106 | SWITCH STAND (kit)                                  |
| 0280 | SWITCH STAND & CORED LAMP (kit)                     |
| 0107 | HARP' SWITCH STAND white metal (kit)                |
| 0108 | TIE PLATES (code 215) (app 120)                     |
| 0109 | TIE PLATES (code 250) (app 108)                     |
| 0110 | TIE PLATES (code 332) (app 100)                     |
| 0111 | 3rd Rail Stanchion 50                               |
| 0112 | 3rd Rail Stanchion 100                              |
| 0113 | WHEEL STOPS (2)                                     |
| 0114 | BRIDGE FOOT (4)                                     |
| 0115 | WATER WELL PUMP (1)                                 |
| 0116 | FAIRBANKS MORSE' PLATFORM SCALE (kit)               |
| 0117 | WHEEL 6" dia (4)                                    |
| 0118 | PUSH WORK CAR W/TOOLS (kit)                         |
|      |                                                     |