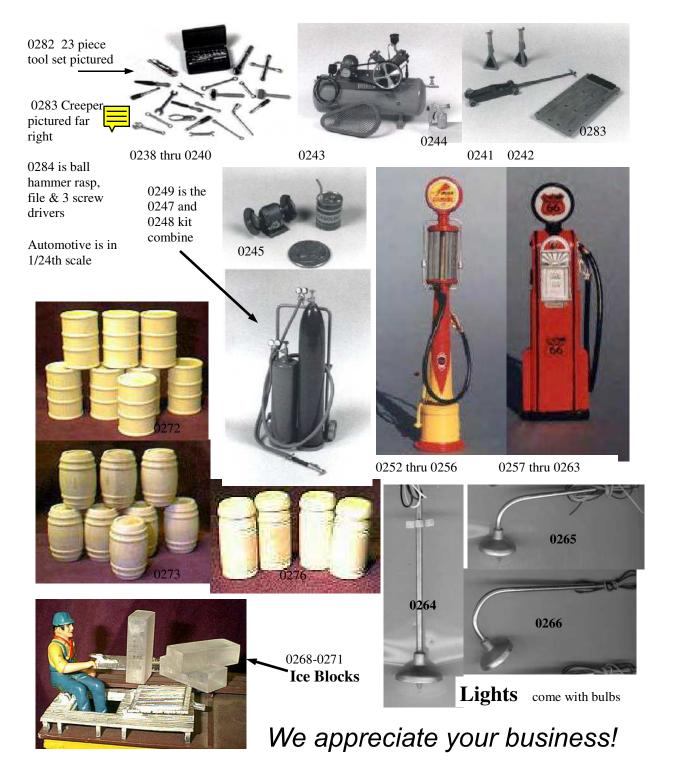

STAKE POCKET 2 U BOLTS (10)

STAKE POCKET 1 U BOLT TOP (10)

| 0041 | BRAKE HOSE SET (2 cars)                  |
|------|------------------------------------------|
| 0041 | UINTAH HOSE SET (box cars) (2 cars)      |
|      | UINTAH HOSE SET ( flat cars) (2 cars)    |
| 0043 | "K" BRAKE SET W/MTG PLATES (1 set)       |
| 0044 | "K" BRAKE MASTER & SLAVE CYLS (1 set)    |
| 0045 | COMPLETE "K" BRAKE UNDER CAR SET(1)      |
| 0046 |                                          |
| 0047 | BRASS CHAIN (1ft)                        |
| 0048 | BLACK BRASS CHAIN (1ft)                  |
| 0049 | BRASS CHAIN 5 FT (5ft)                   |
| 0050 | BLACK BRASS CHAIN (5ft)                  |
| 0051 | MONARCH' BRAKE SHOES (8)                 |
| 0052 | MONARCH' BRAKE SHOES (16)                |
| 0053 | BRAKE RETAINER VALVE (4)                 |
| 0054 | BRAKE ROD CLEVIS (8)                     |
| 0055 | C&S BRAKE CHAIN ROLLER (2)               |
| 0056 | CATWALK END SUPPORTS (4)                 |
| 0057 | REEFER DOOR LATCH BARS & HANDLES (2)     |
| 0058 | REEFER DOOR HINGES (12)                  |
| 0059 | BOX CAR CORNER BRACES (set 1 car)        |
| 0060 | BOXCAR END CENTER BRACES (8)             |
| 0061 | BOXCAR DOOR GUIDES & RAILS (1 car)       |
| 0062 | BOXCAR DOOR STOP (8)                     |
| 0063 | CATWALK CENTER SUPPORTS (14)             |
| 0064 | REINFORCING PLATES (forged) (8)          |
| 0065 | REINFORCING PLATES (sheared) (8)         |
| 0066 | BOLSTER END REINFORCING PLATE (8)        |
| 0067 | BODY BOLSTER (TRUCK) PIVOT PAD (4)       |
| 0068 | BOX CAR TOP & BOTTOM BRAKE STAFF         |
|      | BRACKETS (2 ea)                          |
| 0069 | Through the beam Lower STAFF BRACKET (6) |
| 0070 | TANK CAR VENT (breather) (1)             |
| 0071 | 5 PC LUBE SET (5 pc's)                   |
| 0072 | 11 PC LOCO TOOL SET (11 pc's)            |
| 0073 | LITTLE SQUIRT oil can (4)                |
| 0074 | GRATE RAKE & CLINKER HOOK (1 ea)         |
| 0075 | TALLOW POT & HAMMER (1 ea)               |
| 0076 | FIREMAN'S OIL CAN (1)                    |
| 0077 | RED DEVIL' COAL SCOOP (2)                |
| 0078 | WATER BARREL W/SPIGOT AND A CUP          |
| 0079 | Lrg & Sml JACK + A MONKEY WRENCH (3pc)   |

Page 4

Richard Schmidt's crane car

| 0800 | SPIKE KEG & MAUL (1ea)                              |
|------|-----------------------------------------------------|
| 0081 | SPITTOONS (3)                                       |
| 0082 | WOOD' CONDUCTORS STOOL (2)                          |
| 0083 | CONDUCTORS OIL LAMP (clear) (2)                     |
| 0084 | Blue emergency lamp (2)                             |
| 0086 | CONDUCTORS OIL LAMP (1red) (1green)                 |
| 0087 | PASS CAR ROOF VENTS (10 pc's)                       |
| 0088 | COACH PLATFORM RAILING (4)(fits bachman and others) |
| 0089 | D&RG CABOOSE STEP (4)                               |
| 0090 | RADIAL' MARKER LAMPS W/BRKT'S (2)                   |
| 0091 | BRACKETS FOR 0090 'RADIAL' MARKER (2)               |
| 0092 | BRACKETS FOR 0093 &0097 (2)                         |
| 0093 | CABOOSE MARKERS W/LENS (cored) (2)                  |
| 0094 | AMBER (yellow) LENS (4)                             |
| 0095 | CABOOSE MARKERS W/LENS & 6 EARS (cored) (2)         |
| 0096 | red jewel lens for                                  |
| 0097 | LOCO & TENDER MARKERS w/LENS (cored) (2)            |
| 0098 | OIL SWITCH LAMP W/EARS & LENS (cored) (1)           |
| 0100 | STATION ORDER BOARD (cored) (kit)                   |
| 0101 | STATION BENCH 6' (kit)                              |
| 0102 | STATION BENCH 4' (kit of 2)                         |
| 0103 | DECORATIVE STATION BENCH 4' (kit of 2)              |
| 0104 | DECORATIVE STATION BENCH 8' (KIT)                   |
| 0105 | PORTERS' LUGGAGE CART (kit)                         |
| 0106 | SWITCH STAND (kit)                                  |
| 0280 | SWITCH STAND & CORED LAMP (kit)                     |
| 0107 | HARP' SWITCH STAND white metal (kit)                |
| 0108 | TIE PLATES (code 215) (app 120)                     |
| 0109 | TIE PLATES (code 250) (app 108)                     |
| 0110 | TIE PLATES (code 332) (app 100)                     |
| 0111 | 3rd Rail Stanchion 50                               |
| 0112 | 3rd Rail Stanchion 100                              |
| 0113 | WHEEL STOPS (2)                                     |
| 0114 | BRIDGE FOOT (4)                                     |
| 0115 | WATER WELL PUMP (1)                                 |
| 0116 | FAIRBANKS MORSE' PLATFORM SCALE (kit)               |
| 0117 | WHEEL 6" dia (4)                                    |
| 0118 | PUSH WORK CAR W/TOOLS (kit)                         |
|      |                                                     |