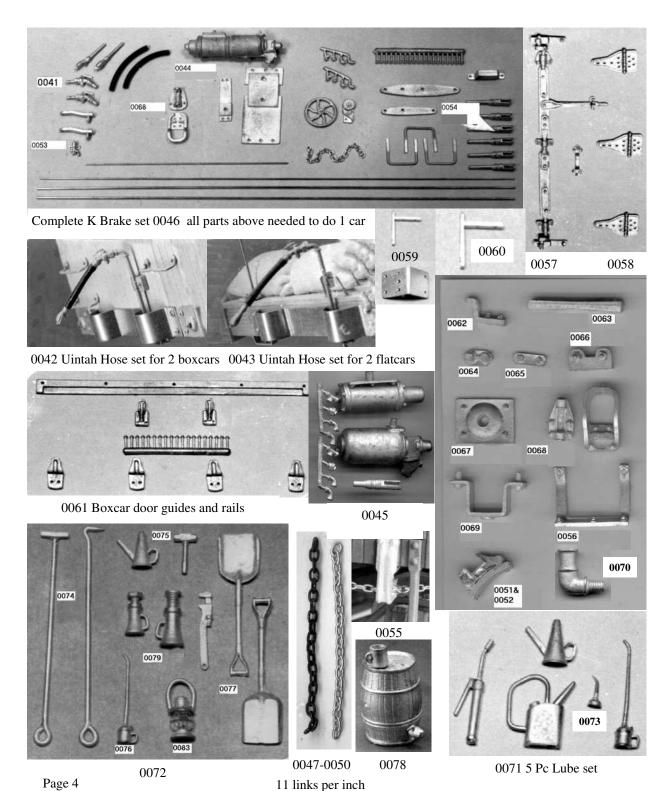

STAKE POCKET 2 U BOLTS (10)

STAKE POCKET 1 U BOLT TOP (10)

| 0041 | BRAKE HOSE SET (2 cars)                  |
|------|------------------------------------------|
| 0041 | UINTAH HOSE SET (box cars) (2 cars)      |
|      | UINTAH HOSE SET ( flat cars) (2 cars)    |
| 0043 | "K" BRAKE SET W/MTG PLATES (1 set)       |
| 0044 | "K" BRAKE MASTER & SLAVE CYLS (1 set)    |
| 0045 | COMPLETE "K" BRAKE UNDER CAR SET(1)      |
| 0046 |                                          |
| 0047 | BRASS CHAIN (1ft)                        |
| 0048 | BLACK BRASS CHAIN (1ft)                  |
| 0049 | BRASS CHAIN 5 FT (5ft)                   |
| 0050 | BLACK BRASS CHAIN (5ft)                  |
| 0051 | MONARCH' BRAKE SHOES (8)                 |
| 0052 | MONARCH' BRAKE SHOES (16)                |
| 0053 | BRAKE RETAINER VALVE (4)                 |
| 0054 | BRAKE ROD CLEVIS (8)                     |
| 0055 | C&S BRAKE CHAIN ROLLER (2)               |
| 0056 | CATWALK END SUPPORTS (4)                 |
| 0057 | REEFER DOOR LATCH BARS & HANDLES (2)     |
| 0058 | REEFER DOOR HINGES (12)                  |
| 0059 | BOX CAR CORNER BRACES (set 1 car)        |
| 0060 | BOXCAR END CENTER BRACES (8)             |
| 0061 | BOXCAR DOOR GUIDES & RAILS (1 car)       |
| 0062 | BOXCAR DOOR STOP (8)                     |
| 0063 | CATWALK CENTER SUPPORTS (14)             |
| 0064 | REINFORCING PLATES (forged) (8)          |
| 0065 | REINFORCING PLATES (sheared) (8)         |
| 0066 | BOLSTER END REINFORCING PLATE (8)        |
| 0067 | BODY BOLSTER (TRUCK) PIVOT PAD (4)       |
| 0068 | BOX CAR TOP & BOTTOM BRAKE STAFF         |
|      | BRACKETS (2 ea)                          |
| 0069 | Through the beam Lower STAFF BRACKET (6) |
| 0070 | TANK CAR VENT (breather) (1)             |
| 0071 | 5 PC LUBE SET (5 pc's)                   |
| 0072 | 11 PC LOCO TOOL SET (11 pc's)            |
| 0073 | LITTLE SQUIRT oil can (4)                |
| 0074 | GRATE RAKE & CLINKER HOOK (1 ea)         |
| 0075 | TALLOW POT & HAMMER (1 ea)               |
| 0076 | FIREMAN'S OIL CAN (1)                    |
| 0077 | RED DEVIL' COAL SCOOP (2)                |
| 0078 | WATER BARREL W/SPIGOT AND A CUP          |
| 0079 | Lrg & Sml JACK + A MONKEY WRENCH (3pc)   |