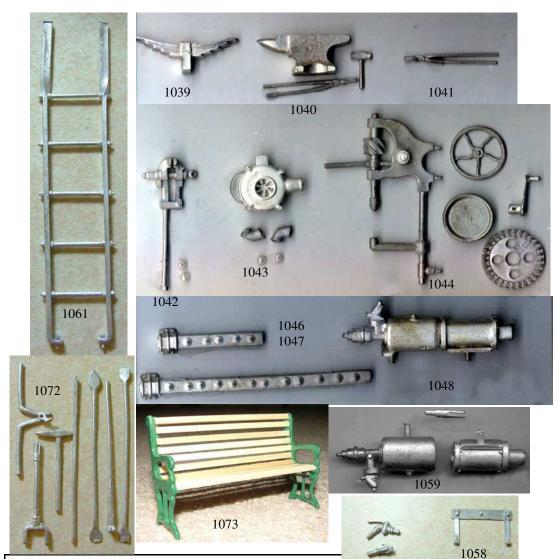

### **Catalog Contents**

Parts are in numeric order

**0-999** are G Scale Many of these parts can be used for

1/2, 1:22.5 and 1:20.3

**1000** are 1:20.3

**2000** are supplies, Lumber, Brass etc

**3000** are mining equipment and Gn15