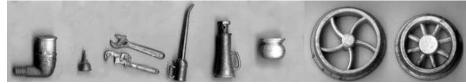

**4000** are 7/8n2

**5000** are logging

**6000** are 1/29 and 1:32

**7000** are signs for all scales, The 1:20.3 John Mower kit series, & Clear Creek series etc.

I am always interested in seeing your projects or hearing from you. If you have ideas for items needed just let me know. We are also always looking for actual drawings of any items. Send us a letter or contact me personally at farside@infowest.com . I am also trying to attend more shows across the country to meet you. No matter if you are a beginner or an accomplished craftsman, I would love to hear from you.