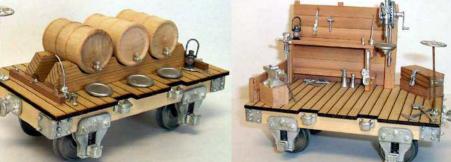

STAKE POCKET 2 U BOLTS (10)

STAKE POCKET 1 U BOLT TOP (10)

| 0041 | BRAKE HOSE SET (2 cars)                  |
|------|------------------------------------------|
| 0041 | UINTAH HOSE SET (box cars) (2 cars)      |
|      | UINTAH HOSE SET ( flat cars) (2 cars)    |
| 0043 | "K" BRAKE SET W/MTG PLATES (1 set)       |
| 0044 | "K" BRAKE MASTER & SLAVE CYLS (1 set)    |
| 0045 | COMPLETE "K" BRAKE UNDER CAR SET(1)      |
| 0046 |                                          |
| 0047 | BRASS CHAIN (1ft)                        |
| 0048 | BLACK BRASS CHAIN (1ft)                  |
| 0049 | BRASS CHAIN 5 FT (5ft)                   |
| 0050 | BLACK BRASS CHAIN (5ft)                  |
| 0051 | MONARCH' BRAKE SHOES (8)                 |
| 0052 | MONARCH' BRAKE SHOES (16)                |
| 0053 | BRAKE RETAINER VALVE (4)                 |
| 0054 | BRAKE ROD CLEVIS (8)                     |
| 0055 | C&S BRAKE CHAIN ROLLER (2)               |
| 0056 | CATWALK END SUPPORTS (4)                 |
| 0057 | REEFER DOOR LATCH BARS & HANDLES (2)     |
| 0058 | REEFER DOOR HINGES (12)                  |
| 0059 | BOX CAR CORNER BRACES (set 1 car)        |
| 0060 | BOXCAR END CENTER BRACES (8)             |
| 0061 | BOXCAR DOOR GUIDES & RAILS (1 car)       |
| 0062 | BOXCAR DOOR STOP (8)                     |
| 0063 | CATWALK CENTER SUPPORTS (14)             |
| 0064 | REINFORCING PLATES (forged) (8)          |
| 0065 | REINFORCING PLATES (sheared) (8)         |
| 0066 | BOLSTER END REINFORCING PLATE (8)        |
| 0067 | BODY BOLSTER (TRUCK) PIVOT PAD (4)       |
| 0068 | BOX CAR TOP & BOTTOM BRAKE STAFF         |
|      | BRACKETS (2 ea)                          |
| 0069 | Through the beam Lower STAFF BRACKET (6) |
| 0070 | TANK CAR VENT (breather) (1)             |
| 0071 | 5 PC LUBE SET (5 pc's)                   |
| 0072 | 11 PC LOCO TOOL SET (11 pc's)            |
| 0073 | LITTLE SQUIRT oil can (4)                |
| 0074 | GRATE RAKE & CLINKER HOOK (1 ea)         |
| 0075 | TALLOW POT & HAMMER (1 ea)               |
| 0076 | FIREMAN'S OIL CAN (1)                    |
| 0077 | RED DEVIL' COAL SCOOP (2)                |
| 0078 | WATER BARREL W/SPIGOT AND A CUP          |
| 0079 | Lrg & Sml JACK + A MONKEY WRENCH (3pc)   |

Page 4

Richard Schmidt's crane car

| 0800 | SPIKE KEG & MAUL (1ea)                              |
|------|-----------------------------------------------------|
| 0081 | SPITTOONS (3)                                       |
| 0082 | WOOD' CONDUCTORS STOOL (2)                          |
| 0083 | CONDUCTORS OIL LAMP (clear) (2)                     |
| 0084 | Blue emergency lamp (2)                             |
| 0086 | CONDUCTORS OIL LAMP (1red) (1green)                 |
| 0087 | PASS CAR ROOF VENTS (10 pc's)                       |
| 0088 | COACH PLATFORM RAILING (4)(fits bachman and others) |
| 0089 | D&RG CABOOSE STEP (4)                               |
| 0090 | RADIAL' MARKER LAMPS W/BRKT'S (2)                   |
| 0091 | BRACKETS FOR 0090 'RADIAL' MARKER (2)               |
| 0092 | BRACKETS FOR 0093 &0097 (2)                         |
| 0093 | CABOOSE MARKERS W/LENS (cored) (2)                  |
| 0094 | AMBER (yellow) LENS (4)                             |
| 0095 | CABOOSE MARKERS W/LENS & 6 EARS (cored) (2)         |
| 0096 | red jewel lens for                                  |
| 0097 | LOCO & TENDER MARKERS w/LENS (cored) (2)            |
| 0098 | OIL SWITCH LAMP W/EARS & LENS (cored) (1)           |
| 0100 | STATION ORDER BOARD (cored) (kit)                   |
| 0101 | STATION BENCH 6' (kit)                              |
| 0102 | STATION BENCH 4' (kit of 2)                         |
| 0103 | DECORATIVE STATION BENCH 4' (kit of 2)              |
| 0104 | DECORATIVE STATION BENCH 8' (KIT)                   |
| 0105 | PORTERS' LUGGAGE CART (kit)                         |
| 0106 | SWITCH STAND (kit)                                  |
| 0280 | SWITCH STAND & CORED LAMP (kit)                     |
| 0107 | HARP' SWITCH STAND white metal (kit)                |
| 0108 | TIE PLATES (code 215) (app 120)                     |
| 0109 | TIE PLATES (code 250) (app 108)                     |
| 0110 | TIE PLATES (code 332) (app 100)                     |
| 0111 | 3rd Rail Stanchion 50                               |
| 0112 | 3rd Rail Stanchion 100                              |
| 0113 | WHEEL STOPS (2)                                     |
| 0114 | BRIDGE FOOT (4)                                     |
| 0115 | WATER WELL PUMP (1)                                 |
| 0116 | FAIRBANKS MORSE' PLATFORM SCALE (kit)               |
| 0117 | WHEEL 6" dia (4)                                    |
| 0118 | PUSH WORK CAR W/TOOLS (kit)                         |
|      |                                                     |