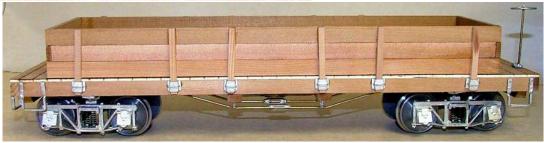

Page 3

**G** Scale

| 0000 |                                                         |
|------|---------------------------------------------------------|
| 0004 | STRAP STEP 12"(4)                                       |
| 0005 | STRAP STEP 18" (4)                                      |
| 0006 | STRAP STEP, undersill mount (4)                         |
| 0007 | STRAP STEP, ANGLED, undersill mount (4)                 |
| 8000 | LARGE TURNBUCKLE (undrilled) (5)                        |
| 0009 | SMALL TURNBUCKLE (undrilled) (8)                        |
| 0010 | LARGE TURNBUCKLE (slotted) (4)                          |
| 0011 | 12" QUEENPOST (8)                                       |
| 0012 | 6" QUEENPOST (8)                                        |
| 0013 | 3" QUEENPOST (8)                                        |
| 0014 | TRUSSROD PAD (10)                                       |
| 0015 | DISCONNECT JOURNAL (4)                                  |
| 0016 | DISCONNECT JOURNAL (nails on) (4)                       |
| 0017 | COIL SPRING JOURNAL (4)                                 |
| 0018 | LEAF SPRING JOURNAL (4)                                 |
| 0019 | LINK/PIN COUPLER (body mount) (2)                       |
| 0020 | COUPLER POCKET (talgo mount) (4)                        |
| 0021 | COUPLER POCKET (body mount) (4)                         |
| 0022 | Link & pin couplers W/draft gear                        |
| 0023 | LINK/PIN COUPLER (end beam mount) (2)                   |
| 0024 | 1/2" N.B.W.S (57)                                       |
| 0025 | SLIP ON NUT FOR 1/16" ROD                               |
| 0026 | SLIP ON NUT FOR 3/64" ROD (20)                          |
| 0027 | 1" BOLT, 2" SQ NUT W/WASHER (20)                        |
| 0028 | 1" BOLT, 2" SQ NUT (20)                                 |
| 0029 | 1" BOLT, 2" HEX NUT W/WASHER (20)                       |
| 0030 | 1" BOLT, 2" HEX NUT (20)                                |
| 0031 | 1 1/4" BOLT, 2" HEX NUT ON A 6""x 8" FORGED<br>PAD (30) |
| 0032 | 3" MALLEABLE IRON N.B.W. (20)                           |
| 0033 | D&RG TRUSSROD N.B.W. (16)                               |
| 0034 | SQUARE TRUSSROD N.B.W. (16)                             |
| 0035 | Journal lids for Bachman tm Archbar trucks (8)          |
| 0036 | OFFSET GRAB IRON (10)                                   |
| 0037 | PUSHPOLE POCKET (4)                                     |
|      |                                                         |