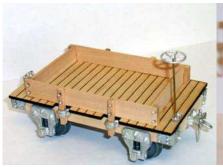

Page 4

Richard Schmidt's crane car

| 0800 | SPIKE KEG & MAUL (1ea)                              |
|------|-----------------------------------------------------|
| 0081 | SPITTOONS (3)                                       |
| 0082 | WOOD' CONDUCTORS STOOL (2)                          |
| 0083 | CONDUCTORS OIL LAMP (clear) (2)                     |
| 0084 | Blue emergency lamp (2)                             |
| 0086 | CONDUCTORS OIL LAMP (1red) (1green)                 |
| 0087 | PASS CAR ROOF VENTS (10 pc's)                       |
| 0088 | COACH PLATFORM RAILING (4)(fits bachman and others) |
| 0089 | D&RG CABOOSE STEP (4)                               |
| 0090 | RADIAL' MARKER LAMPS W/BRKT'S (2)                   |
| 0091 | BRACKETS FOR 0090 'RADIAL' MARKER (2)               |
| 0092 | BRACKETS FOR 0093 &0097 (2)                         |
| 0093 | CABOOSE MARKERS W/LENS (cored) (2)                  |
| 0094 | AMBER (yellow) LENS (4)                             |
| 0095 | CABOOSE MARKERS W/LENS & 6 EARS (cored) (2)         |
| 0096 | red jewel lens for                                  |
| 0097 | LOCO & TENDER MARKERS w/LENS (cored) (2)            |
| 0098 | OIL SWITCH LAMP W/EARS & LENS (cored) (1)           |
| 0100 | STATION ORDER BOARD (cored) (kit)                   |
| 0101 | STATION BENCH 6' (kit)                              |
| 0102 | STATION BENCH 4' (kit of 2)                         |
| 0103 | DECORATIVE STATION BENCH 4' (kit of 2)              |
| 0104 | DECORATIVE STATION BENCH 8' (KIT)                   |
| 0105 | PORTERS' LUGGAGE CART (kit)                         |
| 0106 | SWITCH STAND (kit)                                  |
| 0280 | SWITCH STAND & CORED LAMP (kit)                     |
| 0107 | HARP' SWITCH STAND white metal (kit)                |
| 0108 | TIE PLATES (code 215) (app 120)                     |
| 0109 | TIE PLATES (code 250) (app 108)                     |
| 0110 | TIE PLATES (code 332) (app 100)                     |
| 0111 | 3rd Rail Stanchion 50                               |
| 0112 | 3rd Rail Stanchion 100                              |
| 0113 | WHEEL STOPS (2)                                     |
| 0114 | BRIDGE FOOT (4)                                     |
| 0115 | WATER WELL PUMP (1)                                 |
| 0116 | FAIRBANKS MORSE' PLATFORM SCALE (kit)               |
| 0117 | WHEEL 6" dia (4)                                    |
| 0118 | PUSH WORK CAR W/TOOLS (kit)                         |
|      |                                                     |