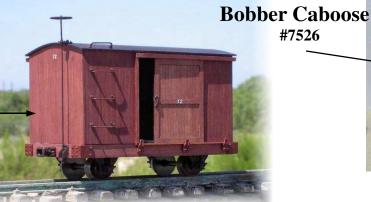

ded into easy to follow sub- assemblies. Includes lots of color pictures.

## 1:20.3 Easy to assemble kits.

Kits are made with tabbed construction laser cut material., trim is already cut, Holes are laser drilled. All white metal detail parts, Metal truck sets, Couplers, Sierra Valley wheel sets, even the glue to put them together. A beginner can assemble one in a weekend. You must supply the paint. Easy to follow instructions







8 window coach #7523



**Logging Disconnect**Kit

( makes 2 complete cars as shown) # 7508



Flat Car kit #7509 Low Side Gondola #7510 High Side Gondola #7511 Low sided gondola pictured above. High sided has two more rails. Both have nbw detail for uprights that are not shown in photo. Flat car is just the base.



Short Combine #7524

Short Box Car #7522







Speeder tool shed taken from actual accounts of railroad men. Made for easy construction, kit is laser cut and drilled all trim included plus we add tools and scrap, railroad tie cutoffs for that extra detail + light works. We even include the glue. Can be assembled in 1 weekend Stock # 7503 Base Approx 9.5" x 6" 1:20.3



Tool Shed Fun little kit, easy with all the parts needed to complete. You add the paint. #7504 Base is Approx 5" x 6" 1:20.3



Mine Office Precut wood and trim, metal detail parts, Cedar Windows and Door, corrugated roofing, glue. #7506

Base Approx 9" x 5" plus porches 1:20.3



This Dural Station a

This Rural Station Comes complete with precut wood, trim, hardware, roofing, glue, light kit, & park bench kits
#7505 1:20.3



Base is approx 12" x 6" # 7529



Bun