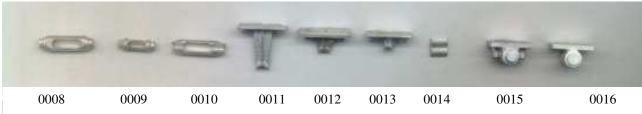

Page 3

**G** Scale

| 0000 |                                                         |
|------|---------------------------------------------------------|
| 0004 | STRAP STEP 12"(4)                                       |
| 0005 | STRAP STEP 18" (4)                                      |
| 0006 | STRAP STEP, undersill mount (4)                         |
| 0007 | STRAP STEP, ANGLED, undersill mount (4)                 |
| 8000 | LARGE TURNBUCKLE (undrilled) (5)                        |
| 0009 | SMALL TURNBUCKLE (undrilled) (8)                        |
| 0010 | LARGE TURNBUCKLE (slotted) (4)                          |
| 0011 | 12" QUEENPOST (8)                                       |
| 0012 | 6" QUEENPOST (8)                                        |
| 0013 | 3" QUEENPOST (8)                                        |
| 0014 | TRUSSROD PAD (10)                                       |
| 0015 | DISCONNECT JOURNAL (4)                                  |
| 0016 | DISCONNECT JOURNAL (nails on) (4)                       |
| 0017 | COIL SPRING JOURNAL (4)                                 |
| 0018 | LEAF SPRING JOURNAL (4)                                 |
| 0019 | LINK/PIN COUPLER (body mount) (2)                       |
| 0020 | COUPLER POCKET (talgo mount) (4)                        |
| 0021 | COUPLER POCKET (body mount) (4)                         |
| 0022 | Link & pin couplers W/draft gear                        |
| 0023 | LINK/PIN COUPLER (end beam mount) (2)                   |
| 0024 | 1/2" N.B.W.S (57)                                       |
| 0025 | SLIP ON NUT FOR 1/16" ROD                               |
| 0026 | SLIP ON NUT FOR 3/64" ROD (20)                          |
| 0027 | 1" BOLT, 2" SQ NUT W/WASHER (20)                        |
| 0028 | 1" BOLT, 2" SQ NUT (20)                                 |
| 0029 | 1" BOLT, 2" HEX NUT W/WASHER (20)                       |
| 0030 | 1" BOLT, 2" HEX NUT (20)                                |
| 0031 | 1 1/4" BOLT, 2" HEX NUT ON A 6""x 8" FORGED<br>PAD (30) |
| 0032 | 3" MALLEABLE IRON N.B.W. (20)                           |
| 0033 | D&RG TRUSSROD N.B.W. (16)                               |
| 0034 | SQUARE TRUSSROD N.B.W. (16)                             |
| 0035 | Journal lids for Bachman tm Archbar trucks (8)          |
| 0036 | OFFSET GRAB IRON (10)                                   |
| 0037 | PUSHPOLE POCKET (4)                                     |
|      |                                                         |